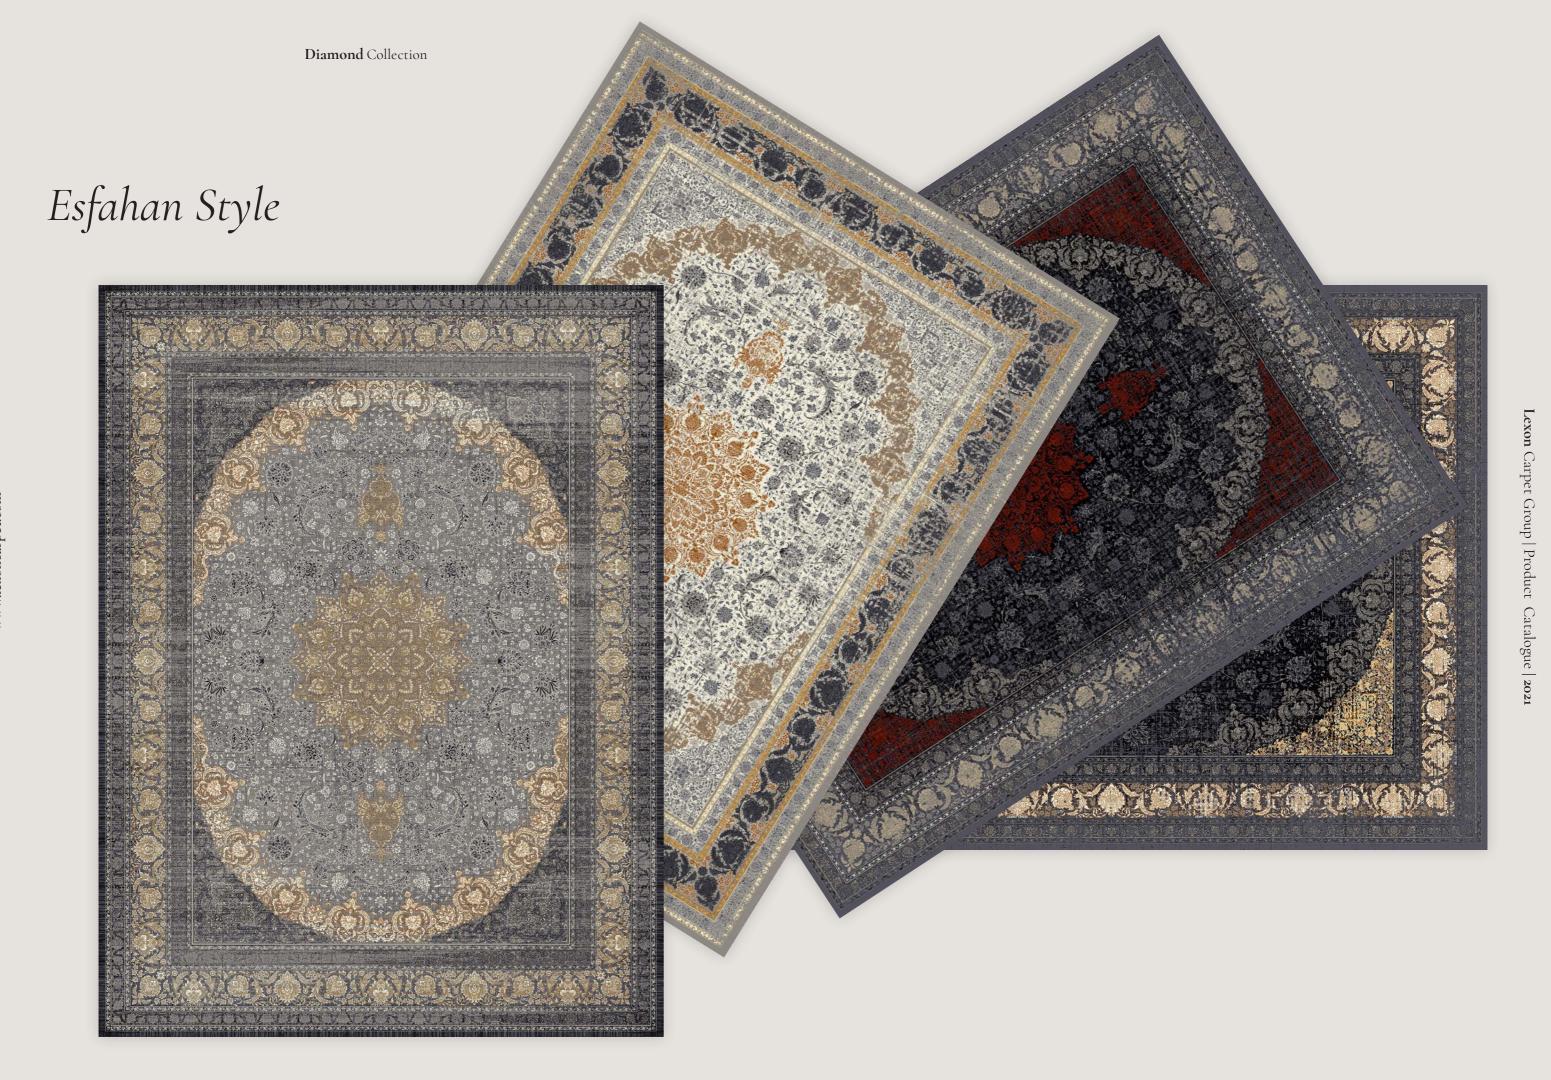

### [7000] Kheshti Style

[7000 Silver]

Esfahan Style

**[7100]**Esfahan Style

### **[7101]**Esfahan Style

[7101 Cream]

31

**[7102]**Esfahan Style

[7103] Esfahan Style

[7103 Dark Blue]

**[7104]**Esfahan Style

[7104 Silver]