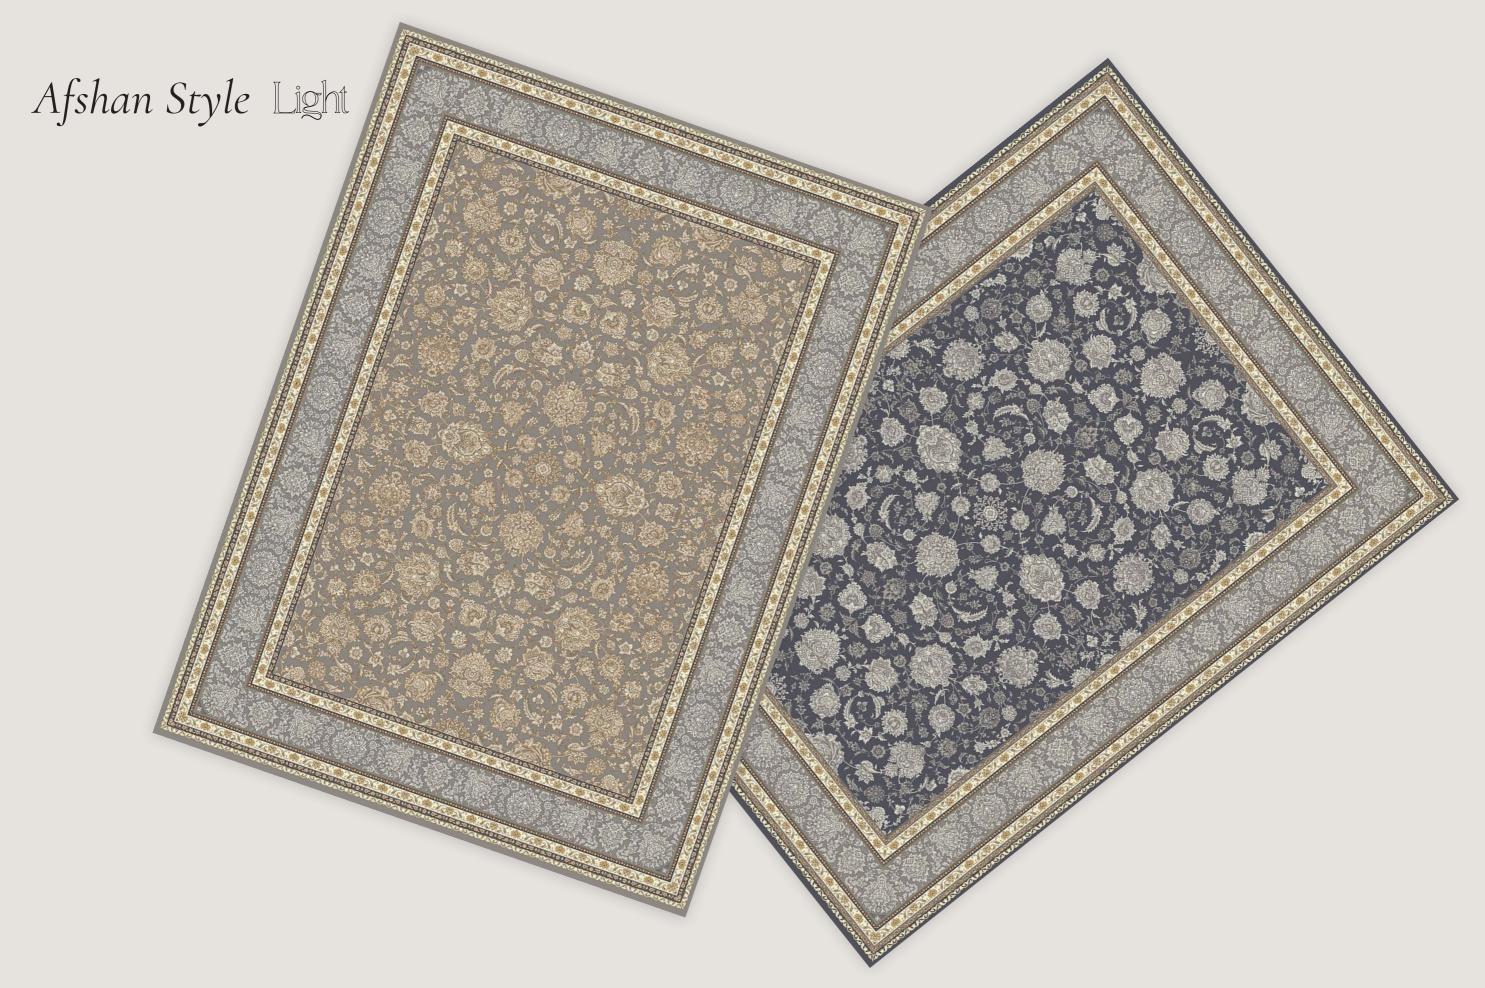

### [7002 Light] Afshan Style

[7002 Light Silver]

### [7002 Light] Afshan Style

[7002 Light Titanium]