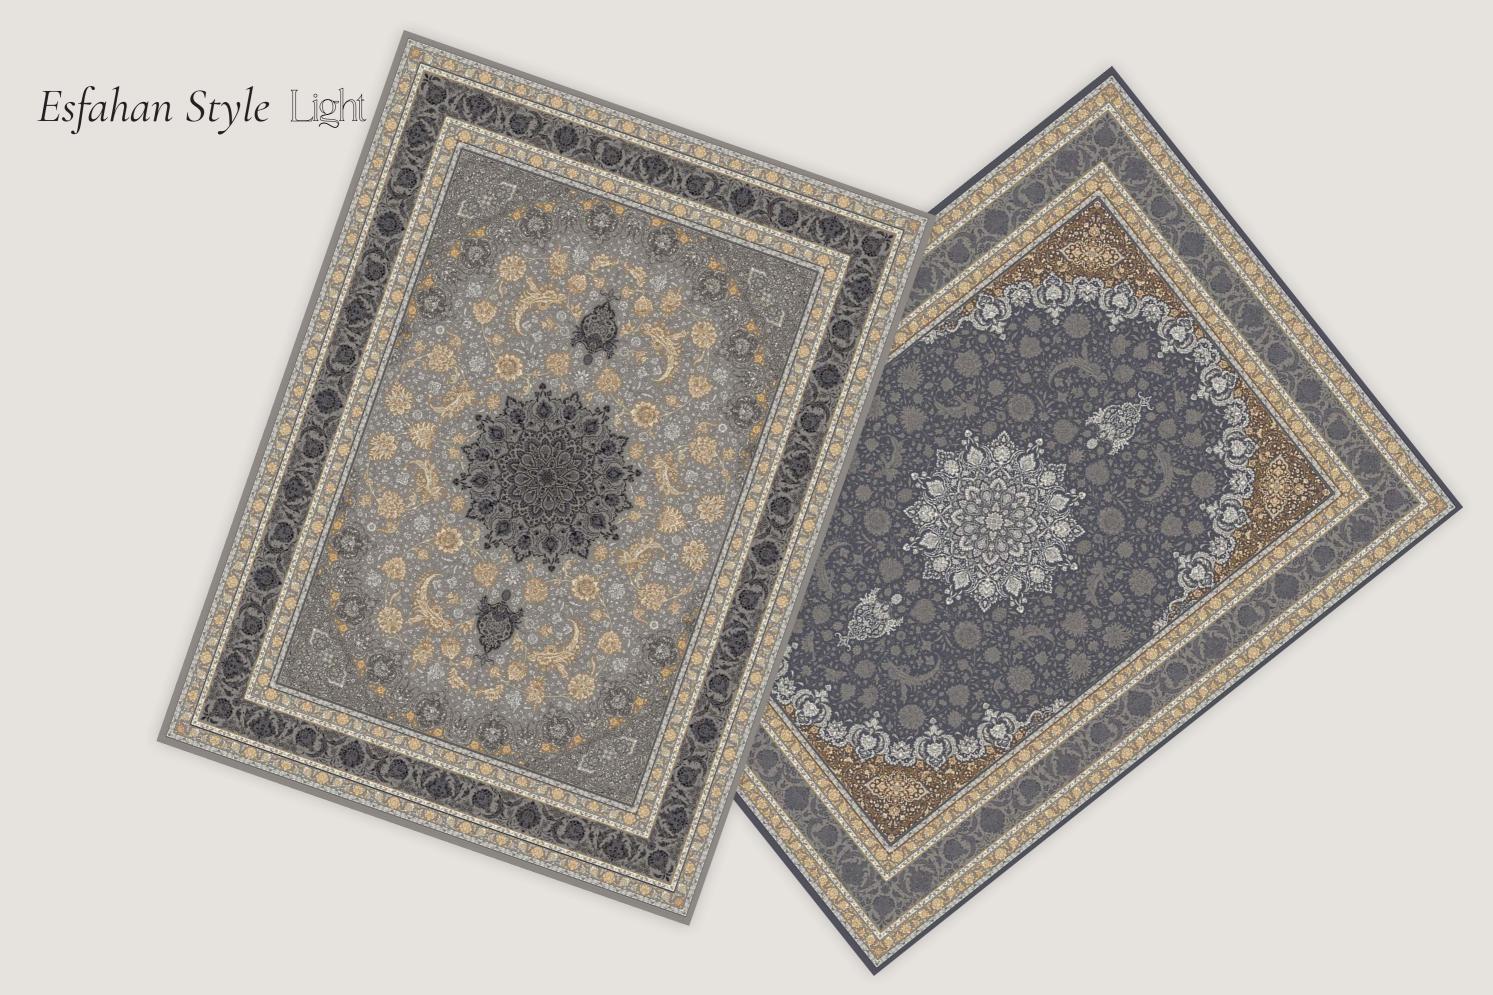

#### [7003 Light] Esfahan Style

[7003 *Light* Silver]

#### [7003 Light] Esfahan Style

[7003 Light Titanium]

43