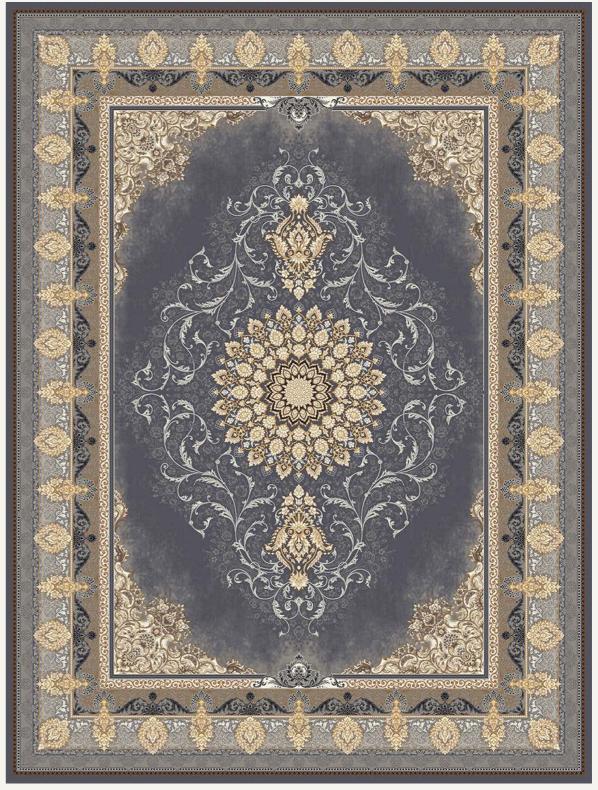

### [7000] Kheshti Style

[7000 Silver]

Esfahan Style

**[7100]**Esfahan Style

### **[7101]**Esfahan Style

[7101 Cream]

31

**[7102]**Esfahan Style

[7103] Esfahan Style

[7103 Dark Blue]

**[7104]**Esfahan Style

[7104 Silver]