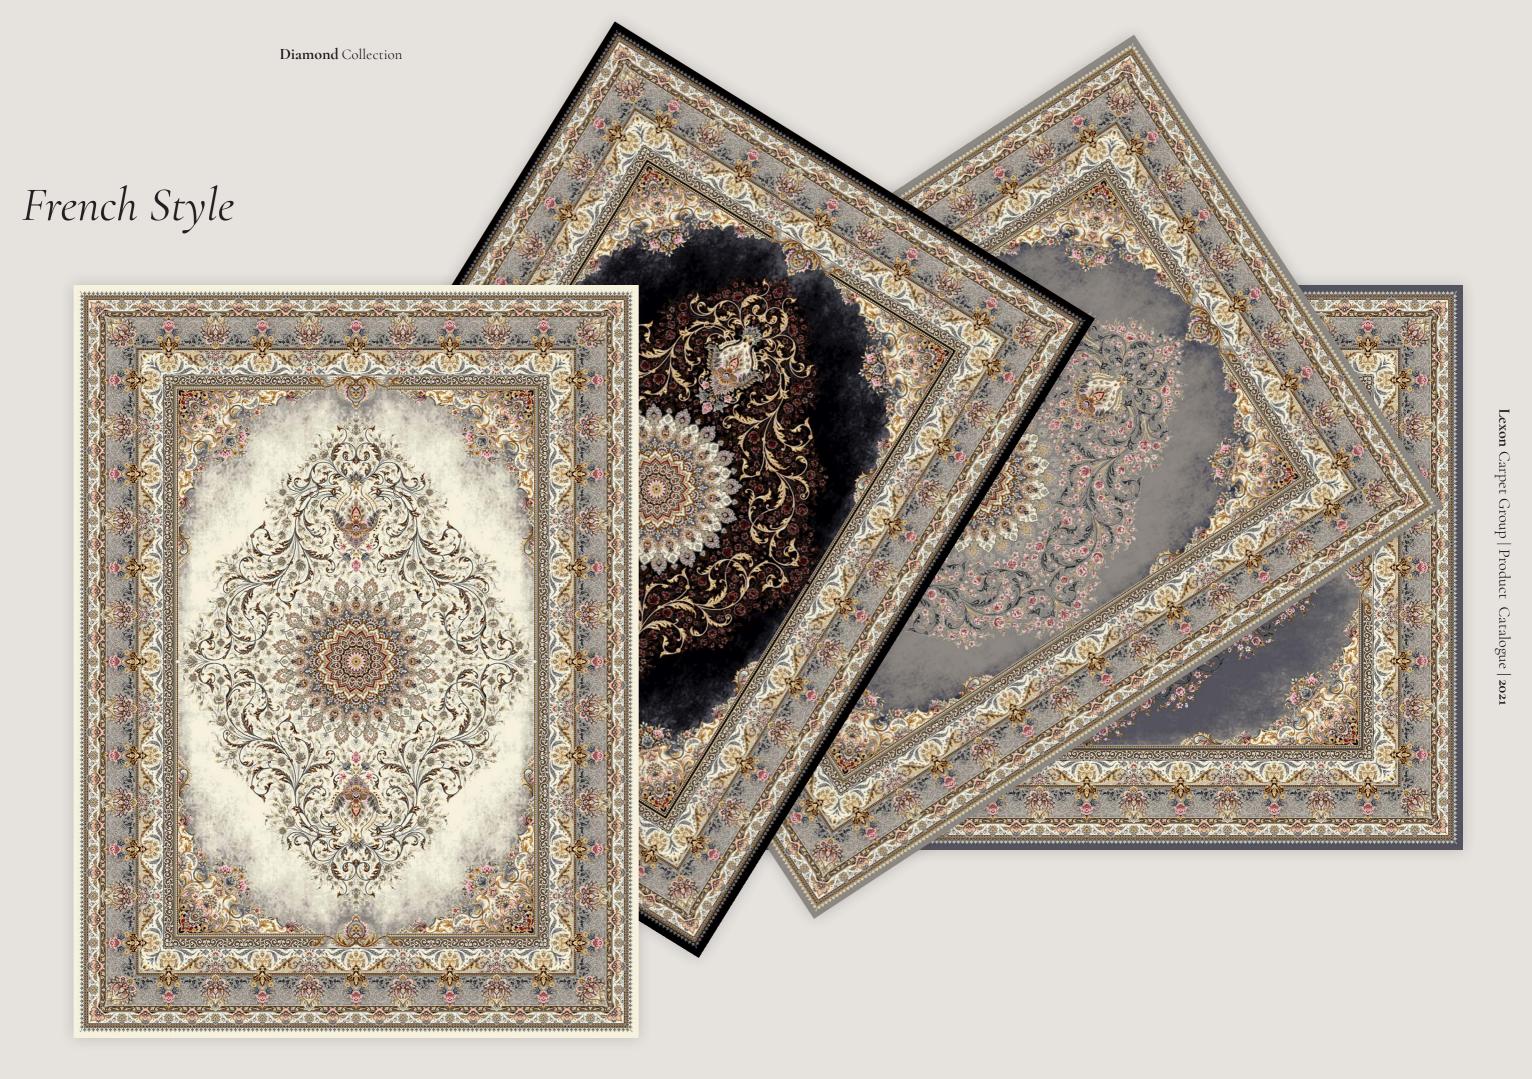

### French Style

[7001]

### French Style

[7001 Cream]

### French Style

[7001 Dark Blue]

[7001]

#### French Style

[7001 Silver]

#### French Style

[7001 Titanium]

[7200] French Style