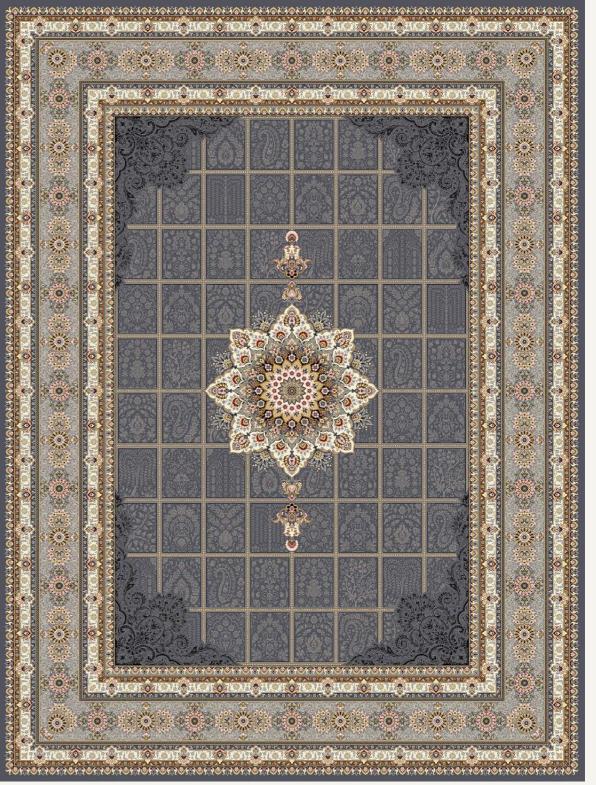

### Kheshti Style

[7000 Dark Blue]

22

### [7000] Kheshti Style

[7000 Silver]

Esfahan Style

**[7100]**Esfahan Style