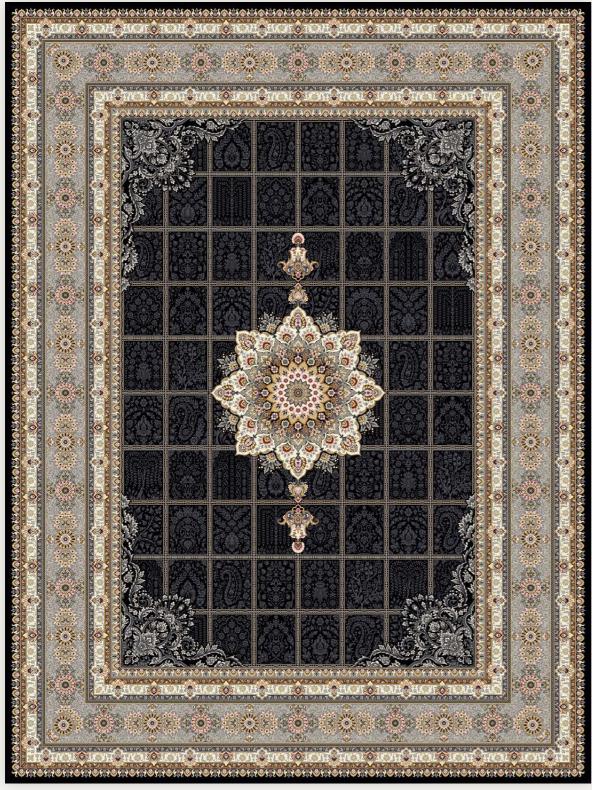

tegories of Iranian styles; Isfahan, Afshan, and Khashti. According to achieve a matchable and attractive carpet, we combined gray shades with particular colors.

## Fusion of Art and Modernity

According to the machine-made Persian carpet, the differences are tiny, but the result is massive!

To perform the concept of fine Persian traditional carpet, we should control many factors from our idea to the final products, Like; color palette, design, fiber and material, weave structure, yarn count, finishing process, and... That each step has its specifications.

So finally, we considered all the chain production to perform the best of our concept.



### Highest Technology

#### Spinning



The Heatset Process



#### Weaving



Finishing



Kheshti Style





#### [7000]

### Kheshti Style



[7000 Dark Blue]

22

#### [7000]

#### Kheshti Style



[7000 Titanium]

23

### [7000] Kheshti Style



[7000 Silver]



Esfahan Style





**[7100]**Esfahan Style



### **[7101]**Esfahan Style



[7101 Cream]

31

**[7102]**Esfahan Style



[7103] Esfahan Style



[7103 Dark Blue]



**[7104]**Esfahan Style



[7104 Silver]

[7105] Esfahan Style



[7105 Silver]

### **[7106]**Esfahan Style



[7106 Titanium]





#### [7003 Light] Esfahan Style



[7003 *Light* Silver]

#### [7003 Light] Esfahan Style



[7003 Light Titanium]

43

### Afshan Style





[7150] Afshan Style



[7150 Dark Blue]

[7151] Afshan Style



[7151 Dark Blue]

**[7152]**Afshan Style



[7152 Titanium]

[7153] Afshan Style



[7154] Afshan Style



[7154 Dark Blue]





### [7002 Light] Afshan Style



[7002 Li