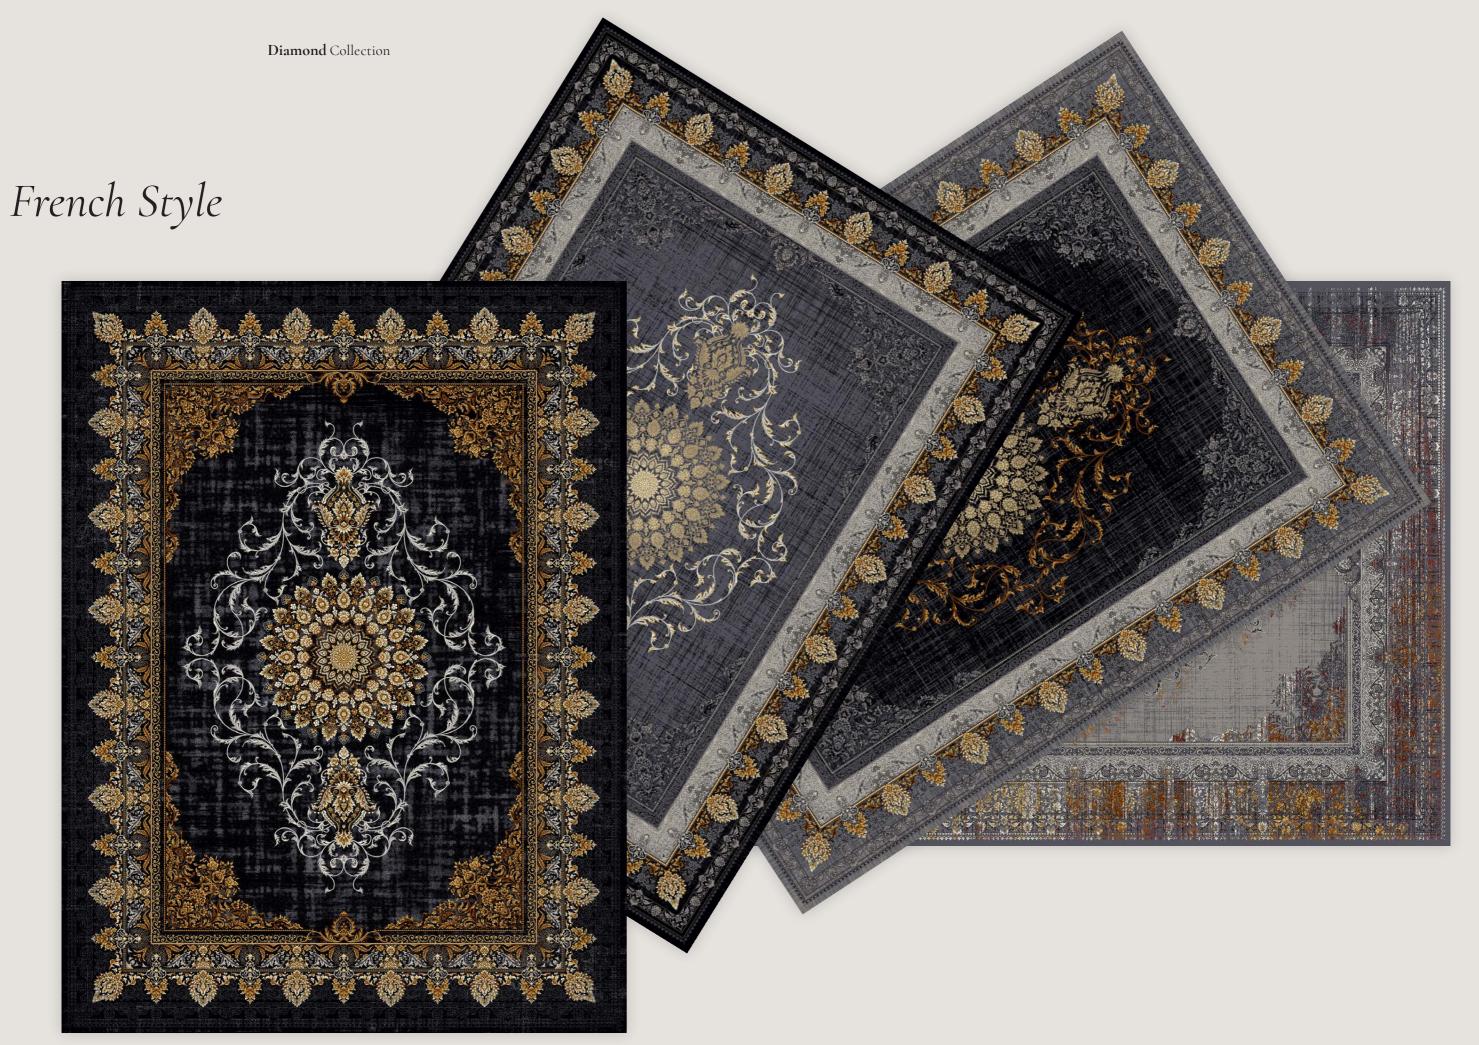

### French Style

[7001]

### French Style

[7001 Cream]

### [7001]

### French Style

[7001 Dark Blue]

[7001]

#### French Style

[7001 Silver]

#### [7001]

#### French Style

[7001 Titanium]

[7200] French Style