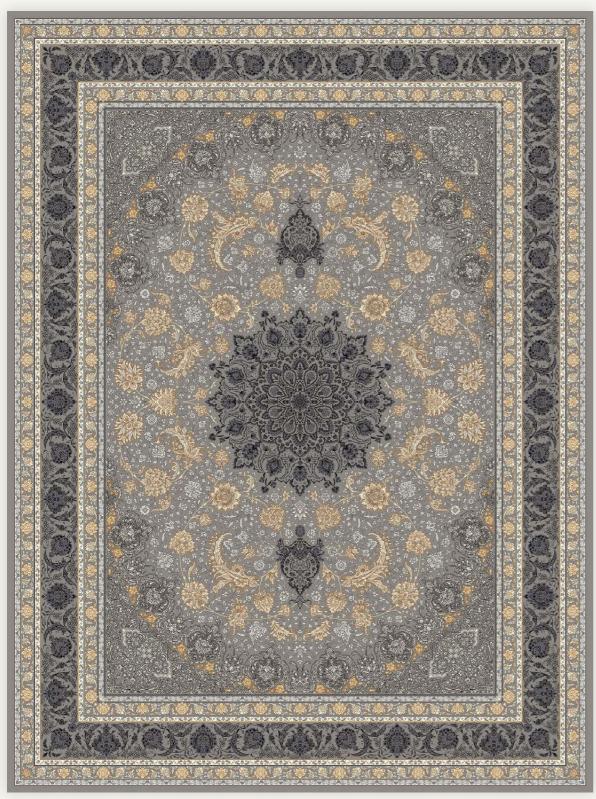

#### [7003 Light] Esfahan Style

[7003 *Light* Silver]

#### [7003 Light] Esfahan Style

[7003 Light Titanium]

43