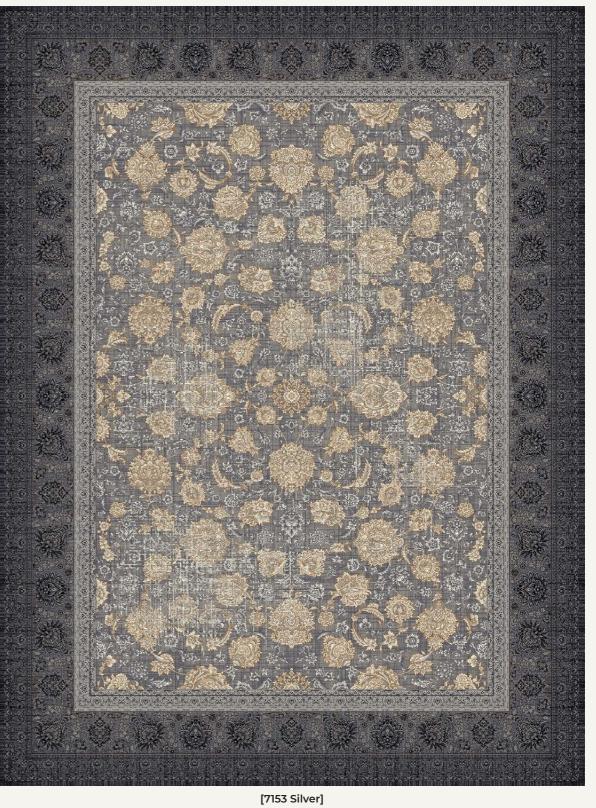

### Afshan Style

[7150] Afshan Style

[7150 Dark Blue]

[7151] Afshan Style

[7151 Dark Blue]

**[7152]**Afshan Style

[7152 Titanium]

[7153] Afshan Style