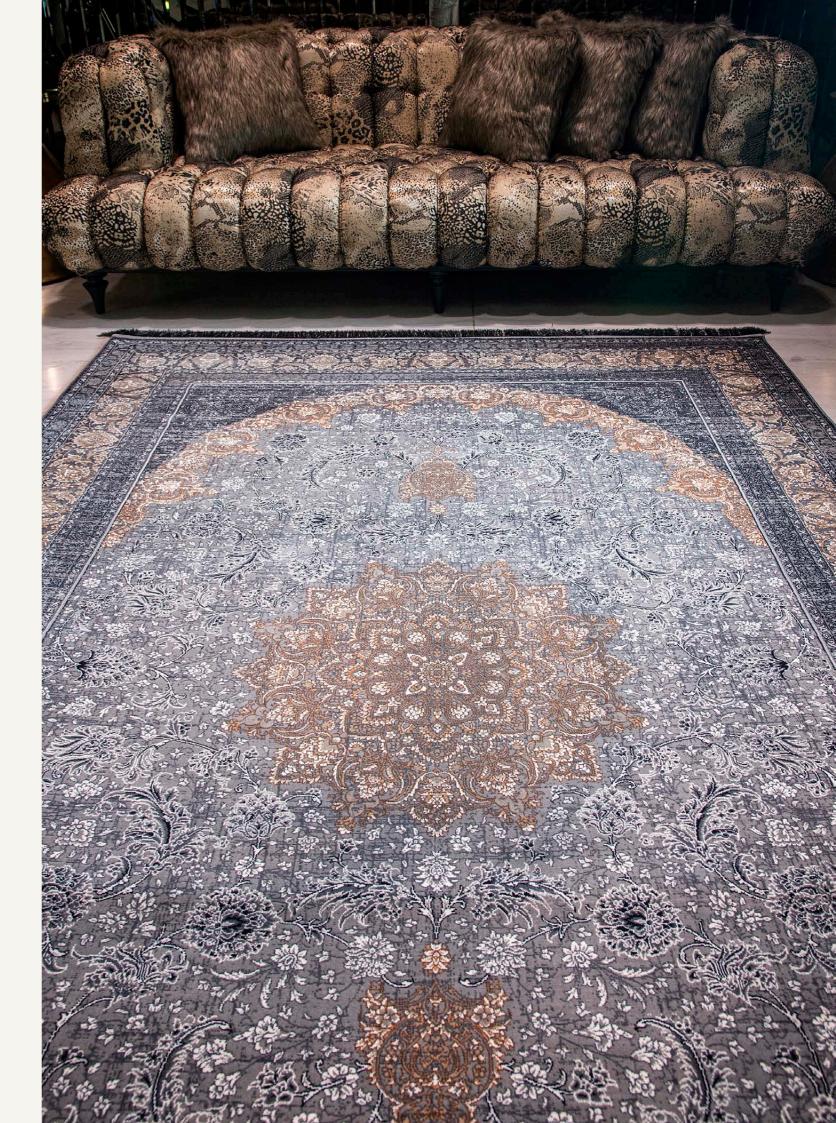

Construction Material Resolution Machine-Made

Polypropylene - Heatset

980,000 points

Sizes

Big sizes (width 400cm), Standard sizes,

Runner, Oval, Round, Square,

Rolls & Wall-to-Wall

We decided to create a collection inspired by Iran's old centuries' art and Persian handmade carpets. Using our expert team, we could offer a different view of Iranian machine-made carpets to the world. To cover tastes in vast markets, We selected three popular categories of Iranian styles; Isfahan, Afshan, and Khashti. According to achieve a matchable and attractive carpet, we combined gray shades with particular colors.

## Fusion of Art and Modernity

According to the machine-made Persian carpet, the differences are tiny, but the result is massive!

To perform the concept of fine Persian traditional carpet, we should control many factors from our idea to the final products, Like; color palette, design, fiber and material, weave structure, yarn count, finishing process, and... That each step has its specifications.

So finally, we considered all the chain production to perform the best of our concept.