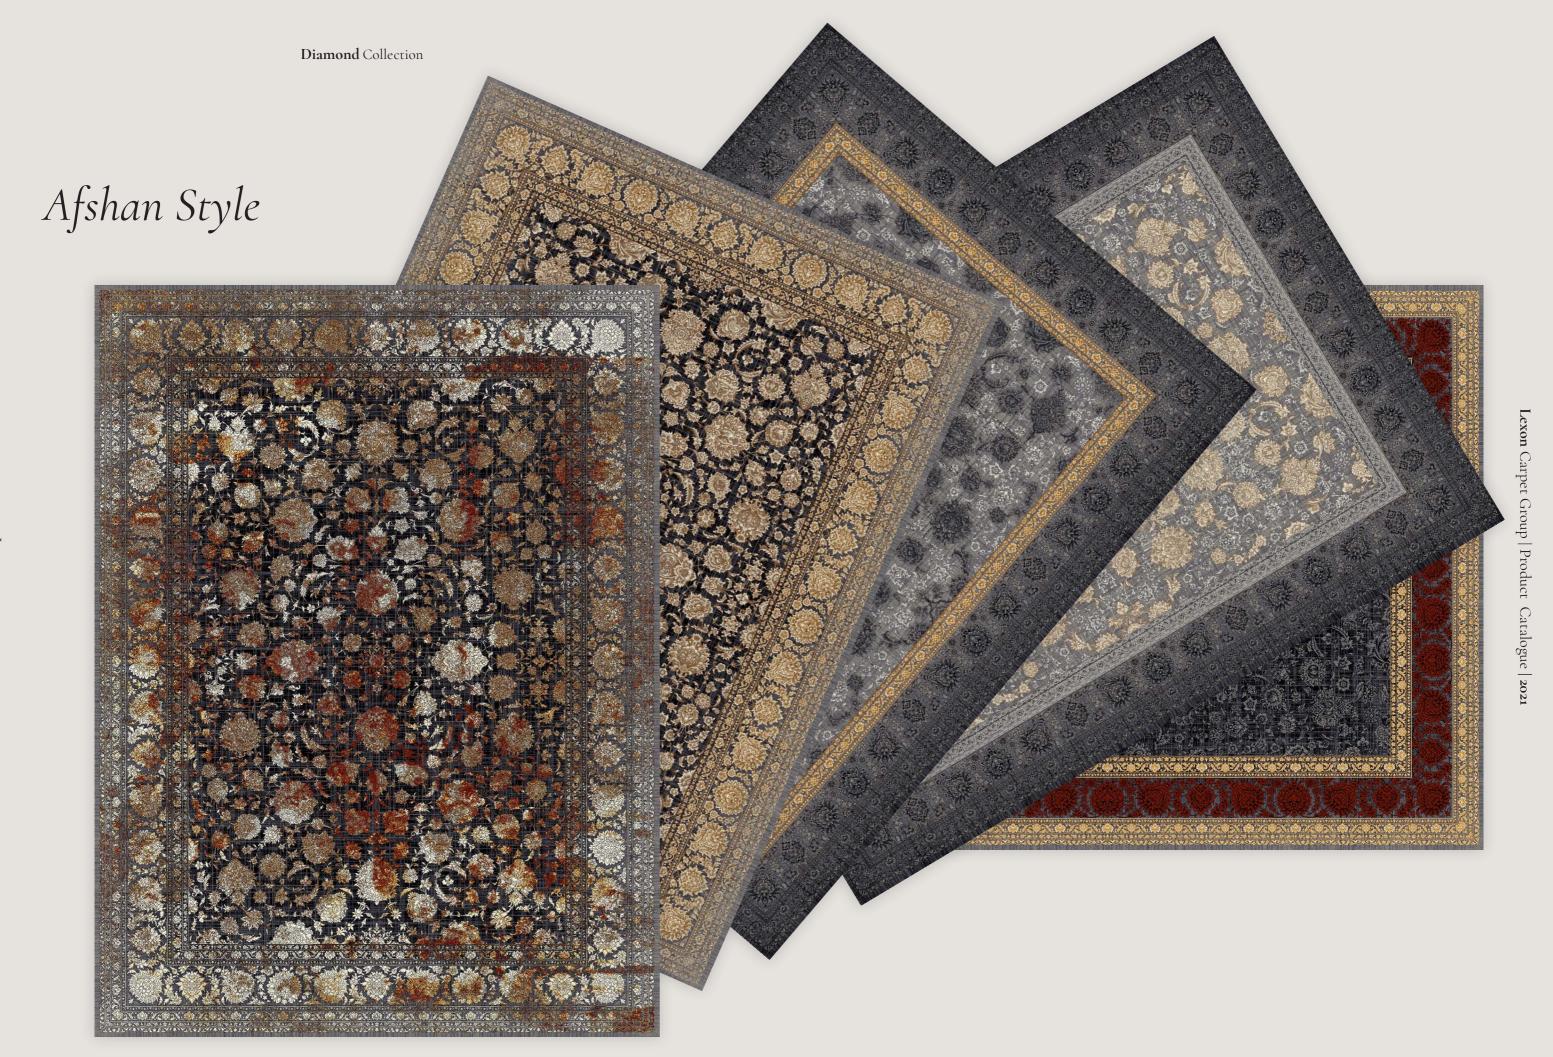

### Afshan Style

[7150] Afshan Style

[7150 Dark Blue]

[7151] Afshan Style

[7151 Dark Blue]

**[7152]**Afshan Style

[7152 Titanium]

[7153] Afshan Style

[7154] Afshan Style

[7154 Dark Blue]

### [7002 Light] Afshan Style

[7002 Light Silver]

### [7002 Light] Afshan Style

[7002 Light Titanium]