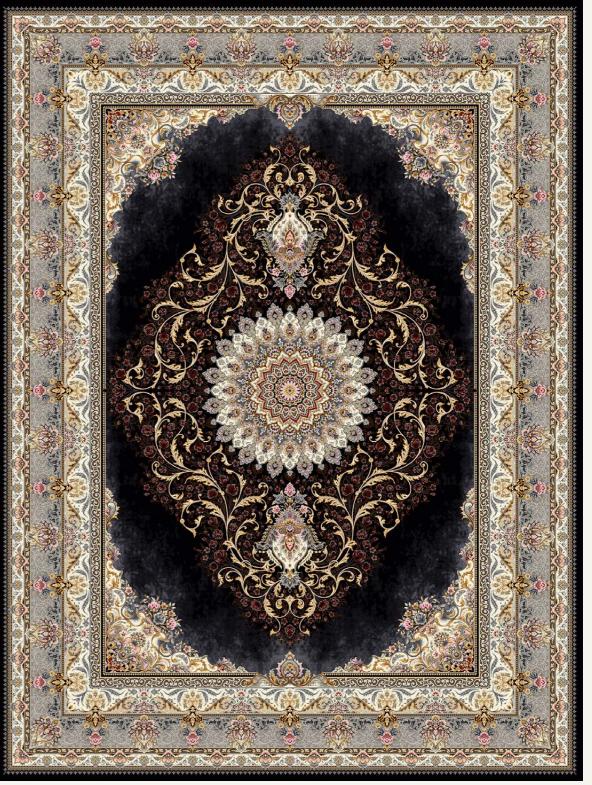

tyle



### **[7101]**Esfahan Style



[7101 Cream]

31

**[7102]**Esfahan Style



[7103] Esfahan Style



[7103 Dark Blue]



**[7104]**Esfahan Style



[7104 Silver]

[7105] Esfahan Style



[7105 Silver]

### **[7106]**Esfahan Style



[7106 Titanium]





#### [7003 Light] Esfahan Style



[7003 *Light* Silver]

#### [7003 Light] Esfahan Style



[7003 Light Titanium]

43

### Afshan Style





[7150] Afshan Style



[7150 Dark Blue]

[7151] Afshan Style



[7151 Dark Blue]

**[7152]**Afshan Style



[7152 Titanium]

[7153] Afshan Style



[7154] Afshan Style



[7154 Dark Blue]





### [7002 Light] Afshan Style



[7002 Light Silver]

### [7002 Light] Afshan Style



[7002 Light Titanium]

### French Style





[7001]

### French Style



[7001 Cream]

### [7001]

### French Style



[7001 Dark Blue]

[7001]

#### French Style



[7001 Silver]

#### [7001]

#### French Style



[7001 Titanium]



[7200] French Style



### [7201] French Style



[7201 Titanium]

[7202] French Style



[7001 Dark Blue]

### [7203] French Style



[7203 Silver]



### [7001 Light] French Style



[7001 *Light* Silver]

### [7001 Light] French Style



[7001 Light Titanium]



Scan or upload this QR code using the WhatsApp camera to add me on WhatsApp

sales@lexoncarpet.com www.lexoncarpet.com