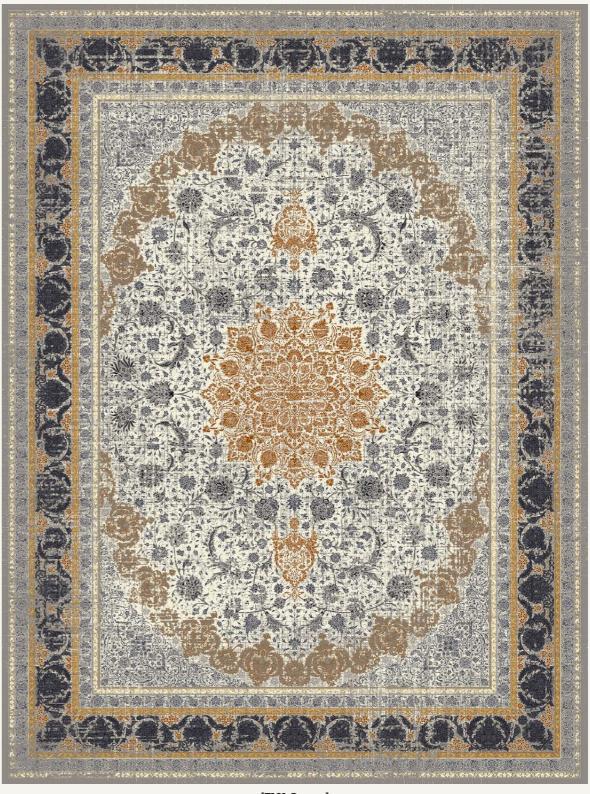

### **[7101]**Esfahan Style

[7101 Cream]

31

**[7102]**Esfahan Style

[7103] Esfahan Style

[7103 Dark Blue]

**[7104]**Esfahan Style

[7104 Silver]