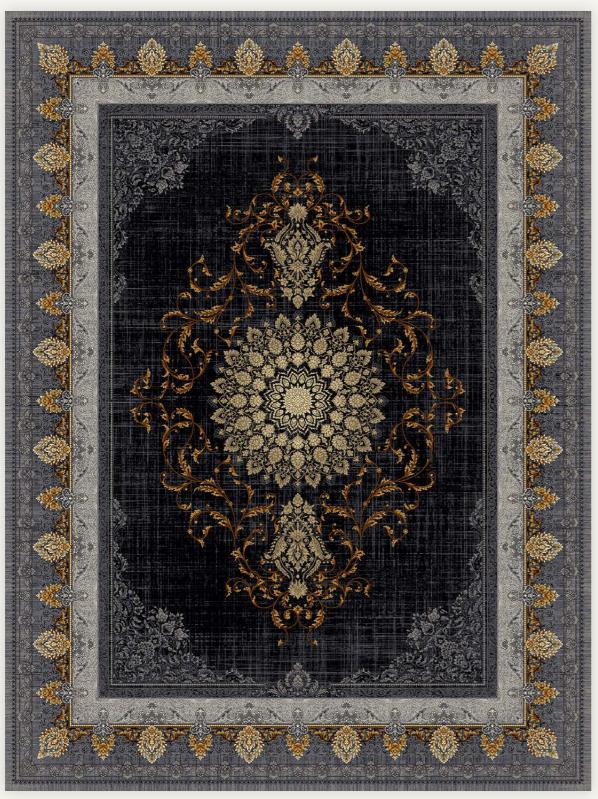

r]

### **[7106]**Esfahan Style



[7106 Titanium]





#### [7003 Light] Esfahan Style



[7003 *Light* Silver]

#### [7003 Light] Esfahan Style



[7003 Light Titanium]

43

### Afshan Style





[7150] Afshan Style



[7150 Dark Blue]

[7151] Afshan Style



[7151 Dark Blue]

**[7152]**Afshan Style



[7152 Titanium]

[7153] Afshan Style



[7154] Afshan Style



[7154 Dark Blue]





### [7002 Light] Afshan Style



[7002 Light Silver]

### [7002 Light] Afshan Style



[7002 Light Titanium]

### French Style





[7001]

### French Style



[7001 Cream]

### [7001]

### French Style



[7001 Dark Blue]

[7001]

#### French Style



[7001 Silver]

#### [7001]

#### French Style



[7001 Titanium]



[7200] French Style



### [7201] French Style



[7201 Titanium]

[7202] French Style



[7001 Dark Blue]

### [7203] French Style



[7203 Silver]



### [7001 Light] French Style



[7001 *Light* Silver]

### [7001 Light] French Style



[7001 Light Titanium]



Scan or upload this QR code using the WhatsApp camera to add me on WhatsApp

sales@lexoncarpet.com www.lexoncarpet.com