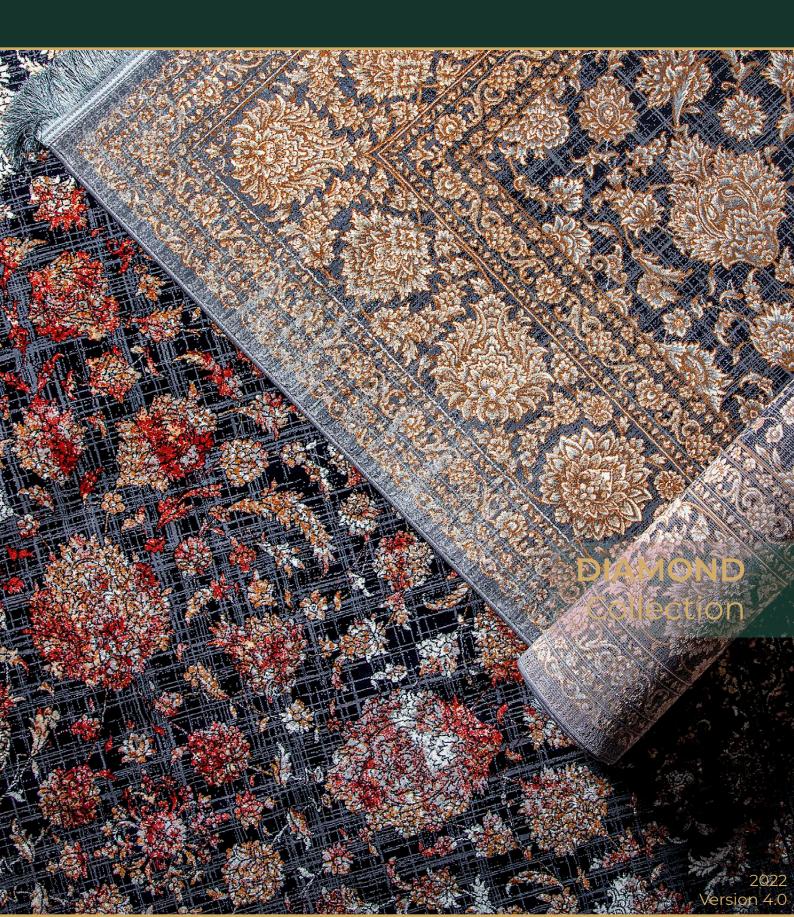

### Diamond collection

## Diamond Collection

The Diamond collection has inspired by persian designs and modern lifestyles, As users could swallow, in persian designs, special attention is paying to the elegance and originality of the designs. According to the changing of lifestyles in the launch time this new Collection after Covid era, and the study of chromatic sciences, this collection could create a complete aspects of color environment even in the small area. On the other hand, due to the integral fibers, this product does not have any dost and has no side effects. Enjoy life with our representative...

Construction Material Resolution Machine-Made

Polypropylene - Heatset

980,000 points

Sizes

Big sizes (width 400cm), Standard sizes,

Runner, Oval, Round, Square,

Rolls & Wall-to-Wall

We decided to create a collection inspired by Iran's old centuries' art and Persian handmade carpets. Using our expert team, we could offer a different view of Iranian machine-made carpets to the world. To cover tastes in vast markets, We selected three popular categories of Iranian styles; Isfahan, Afshan, and Khashti. According to achieve a matchable and attractive carpet, we combined gray shades with particular colors.