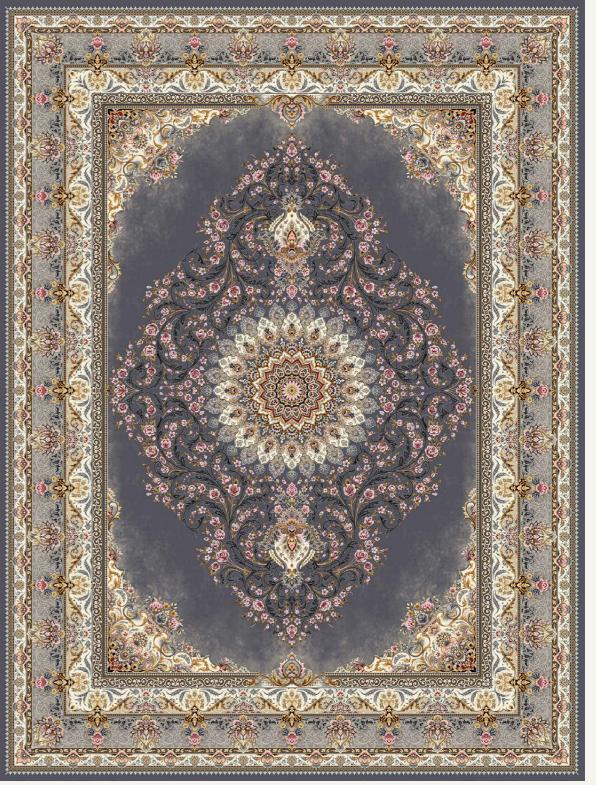

### [7000] Kheshti Style

[7000 Silver]

Esfahan Style

**[7100]**Esfahan Style

### **[7101]**Esfahan Style

[7101 Cream]

31

**[7102]**Esfahan Style

[7103] Esfahan Style

[7103 Dark Blue]

**[7104]**Esfahan Style

[7104 Silver]