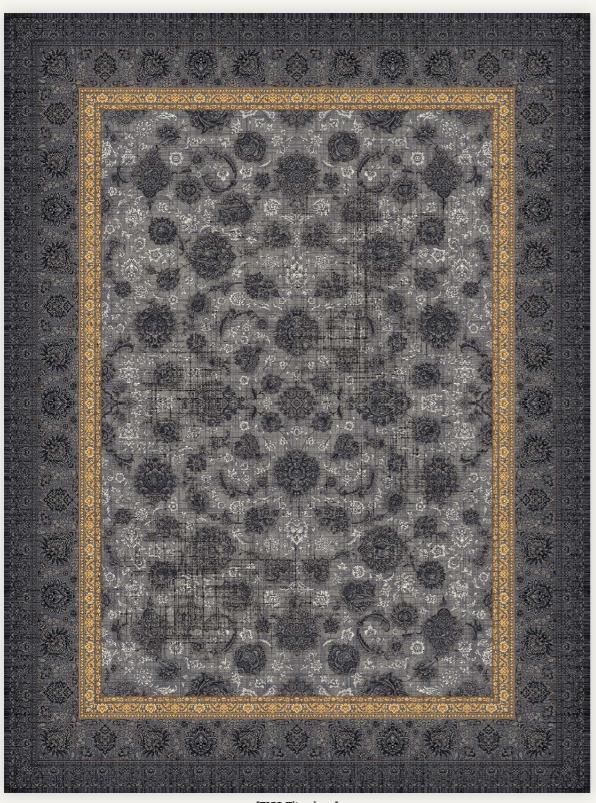

nology

#### Spinning



The Heatset Process



#### Weaving



Finishing



Kheshti Style





#### [7000]

### Kheshti Style



[7000 Dark Blue]

22

#### [7000]

#### Kheshti Style



[7000 Titanium]

23

### [7000] Kheshti Style



[7000 Silver]



Esfahan Style





**[7100]**Esfahan Style



### **[7101]**Esfahan Style



[7101 Cream]

31

**[7102]**Esfahan Style



[7103] Esfahan Style



[7103 Dark Blue]



**[7104]**Esfahan Style



[7104 Silver]

[7105] Esfahan Style



[7105 Silver]

### **[7106]**Esfahan Style



[7106 Titanium]





#### [7003 Light] Esfahan Style



[7003 *Light* Silver]

#### [7003 Light] Esfahan Style



[7003 Light Titanium]

43

### Afshan Style





[7150] Afshan Style



[7150 Dark Blue]

[7151] Afshan Style



[7151 Dark Blue]

**[7152]**Afshan Style



[7152 Titanium]

[7153] Afshan Style



[7154] Afshan Style



[7154 Dark Blue]





### [7002 Light] Afshan Style



[7002 Light Silver]

### [7002 Light] Afshan Style



[7002 Light Titanium]

### French Style





[7001]

### French Style



[7001 Cream]

### [7001]

### French Style



[7001 Dark Blue]

[7001]

#### French Style



[7001 Silver]

#### [7001]

#### French Style



[7001 Titanium]



[7200] French Style



### [7201] French Style



[7201 Titanium]

[7202] French Style



[7001 Dark Blue]

### [7203] French Style



[7203 Silver]



### [7001 Light] French Style



[7001 *Light* Silver]

### [7001 Light] French Style



[7001 Light Titanium]



Scan or upload this QR code using the WhatsApp camera to add me on WhatsApp

sales@lexoncarpet.com www.lexoncarpet.com