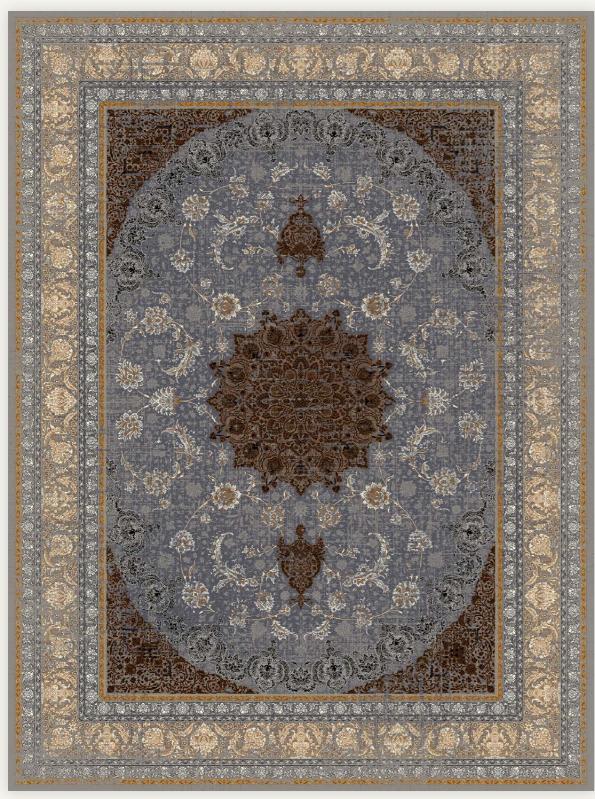

#### [7003 Light] Esfahan Style

[7003 *Light* Silver]

#### [7003 Light] Esfahan Style

[7003 Light Titanium]

43