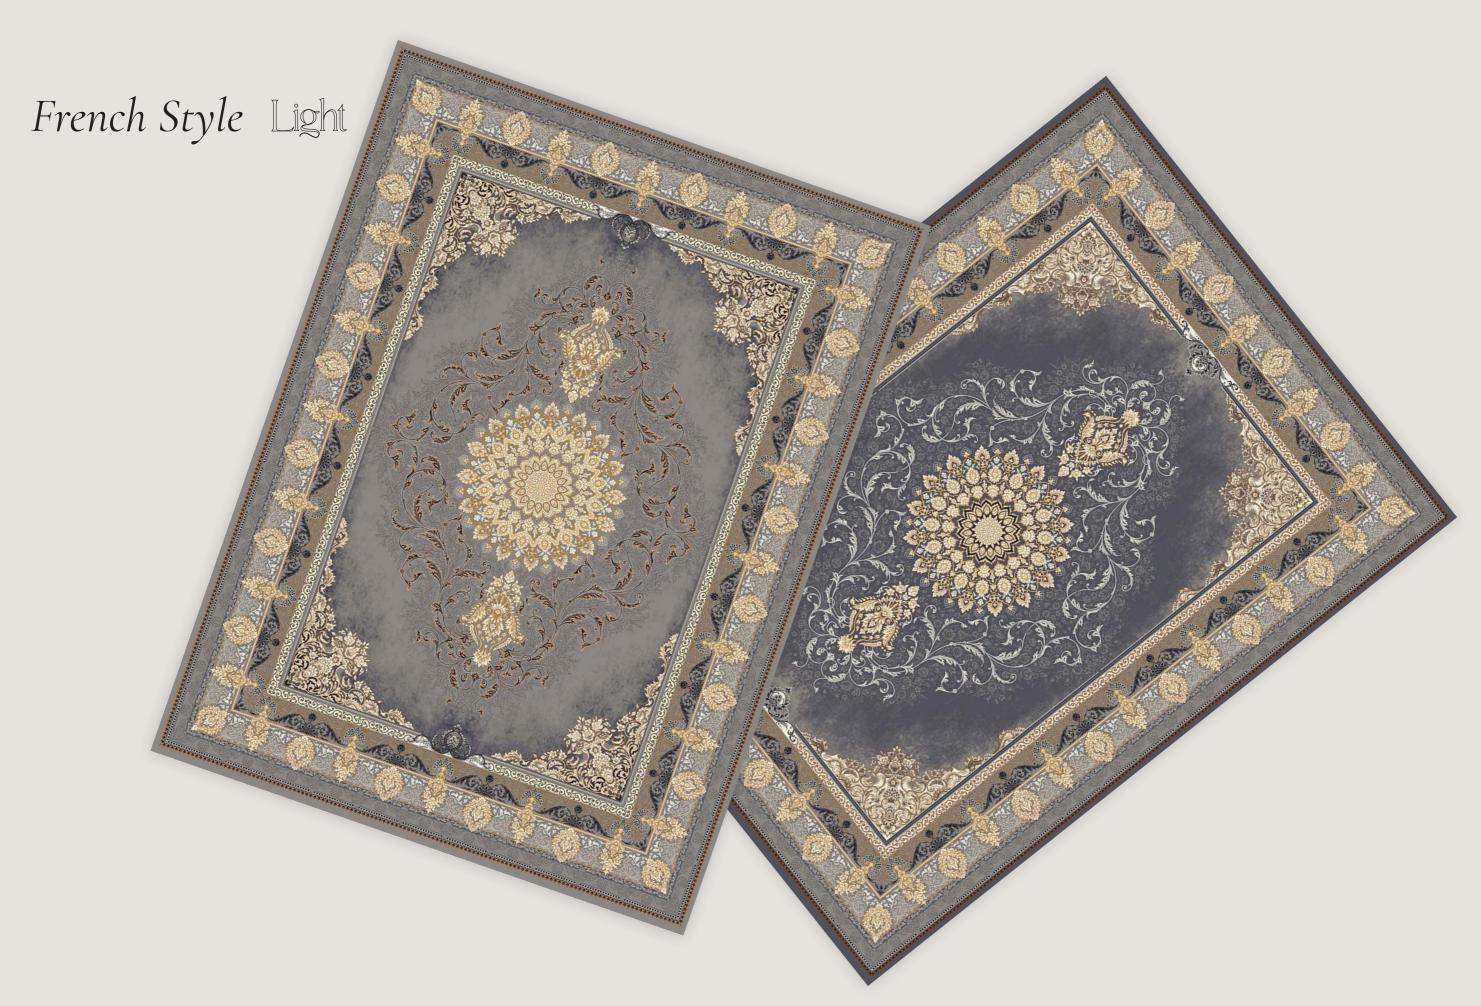

### [7001 Light] French Style

[7001 *Light* Silver]

### [7001 Light] French Style

[7001 Light Titanium]

Scan or upload this QR code using the WhatsApp camera to add me on WhatsApp

sales@lexoncarpet.com www.lexoncarpet.com