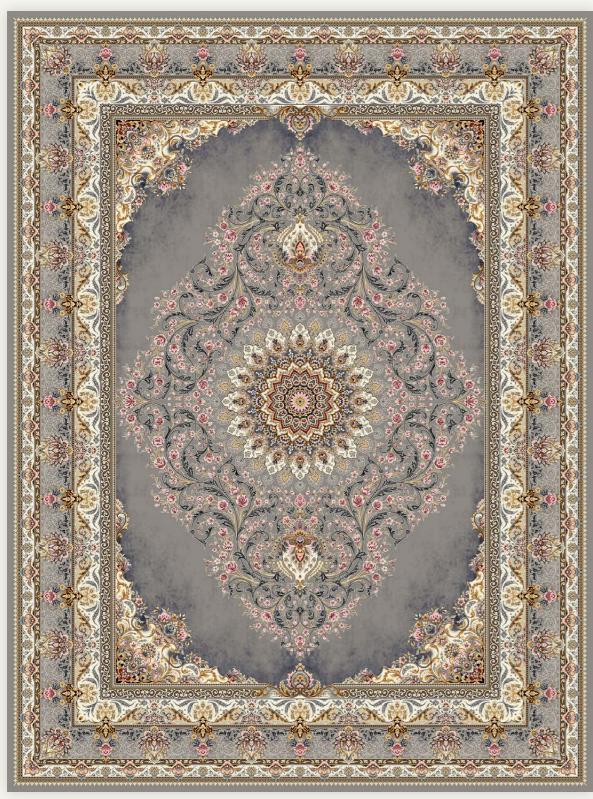

### [7000] Kheshti Style

[7000 Silver]

Esfahan Style

**[7100]**Esfahan Style

### **[7101]**Esfahan Style

[7101 Cream]

31

**[7102]**Esfahan Style

[7103] Esfahan Style

[7103 Dark Blue]

**[7104]**Esfahan Style

[7104 Silver]