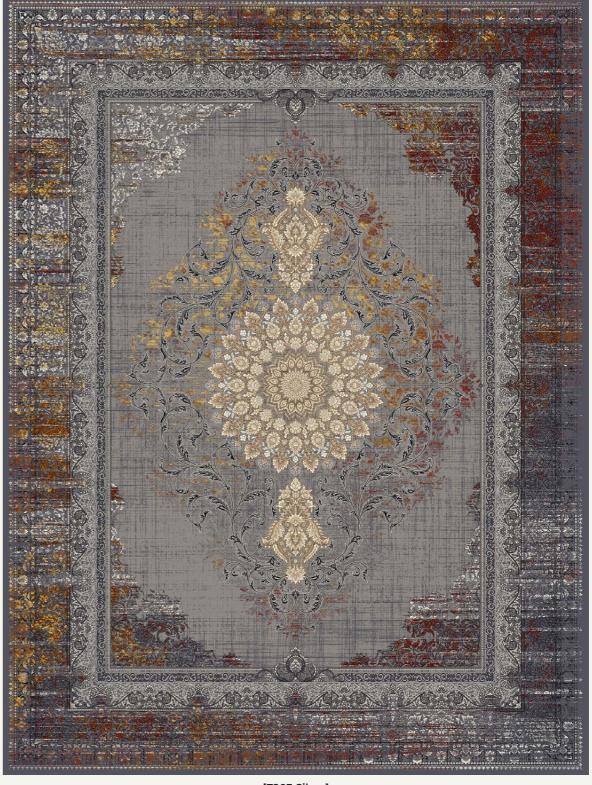

nium]





#### [7003 Light] Esfahan Style



[7003 *Light* Silver]

#### [7003 Light] Esfahan Style



[7003 Light Titanium]

43

### Afshan Style





[7150] Afshan Style



[7150 Dark Blue]

[7151] Afshan Style



[7151 Dark Blue]

**[7152]**Afshan Style



[7152 Titanium]

[7153] Afshan Style



[7154] Afshan Style



[7154 Dark Blue]





### [7002 Light] Afshan Style



[7002 Light Silver]

### [7002 Light] Afshan Style



[7002 Light Titanium]

### French Style





[7001]

### French Style



[7001 Cream]

### [7001]

### French Style



[7001 Dark Blue]

[7001]

#### French Style



[7001 Silver]

#### [7001]

#### French Style



[7001 Titanium]



[7200] French Style



### [7201] French Style



[7201 Titanium]

[7202] French Style



[7001 Dark Blue]

### [7203] French Style



[7203 Silver]



### [7001 Light] French Style



[7001 *Light* Silver]

### [7001 Light] French Style



[7001 Light Titanium]



Scan or upload this QR code using the WhatsApp camera to add me on WhatsApp

sales@lexoncarpet.com www.lexoncarpet.com