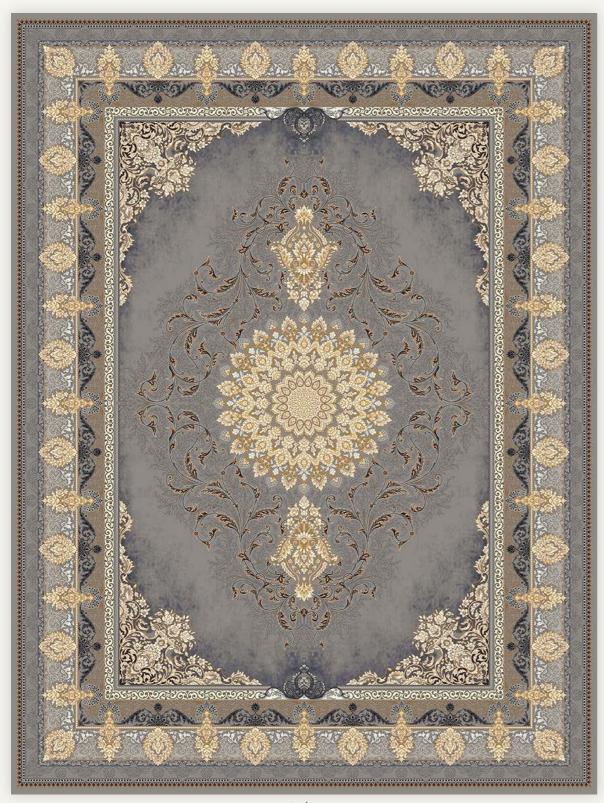

### [7000] Kheshti Style

[7000 Silver]

Esfahan Style

**[7100]**Esfahan Style

### **[7101]**Esfahan Style

[7101 Cream]

31

**[7102]**Esfahan Style

[7103] Esfahan Style

[7103 Dark Blue]

**[7104]**Esfahan Style

[7104 Silver]