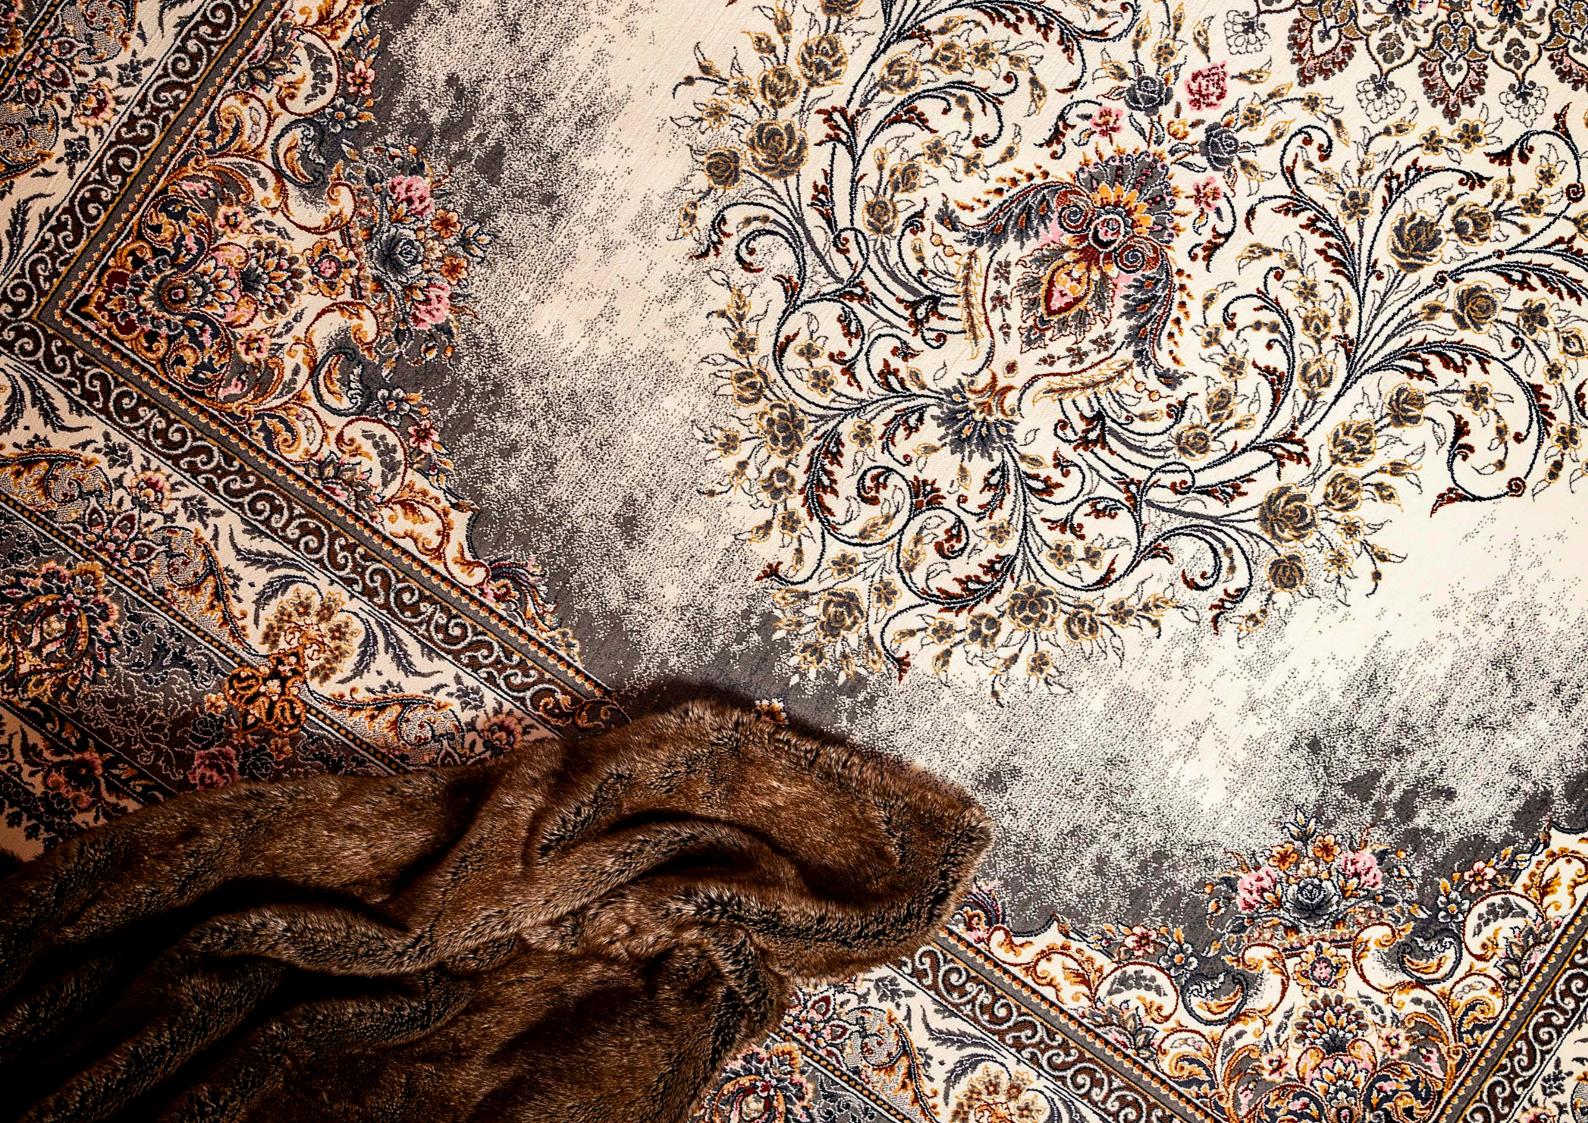

# French Style

### [7001] French Style

[7001 Cream]

[7001] French Style

[7001 Silver]

### [7001] French Style

[7001 Titanium]

[7001] French Style

[700] Dark Blue]

# **[7200]** French Style

[7200 Dark Blue]

**[7201]** French Style

[7201 Titanium]

## **[7202]** French Style

[7202 Dark Blue]

**[7203]** French Style

[7203 Silver]

### French Style Light

## **[7001** Light**]** French Style

[7001 Light Silver]

**[700]** Light**]** French Style

[7001 Light Titanium]

..... \_\_\_\_\_ . . . . . . . . . . . . . . .....

..... \_\_\_\_\_ . . . . . . . . . . . . . . .....