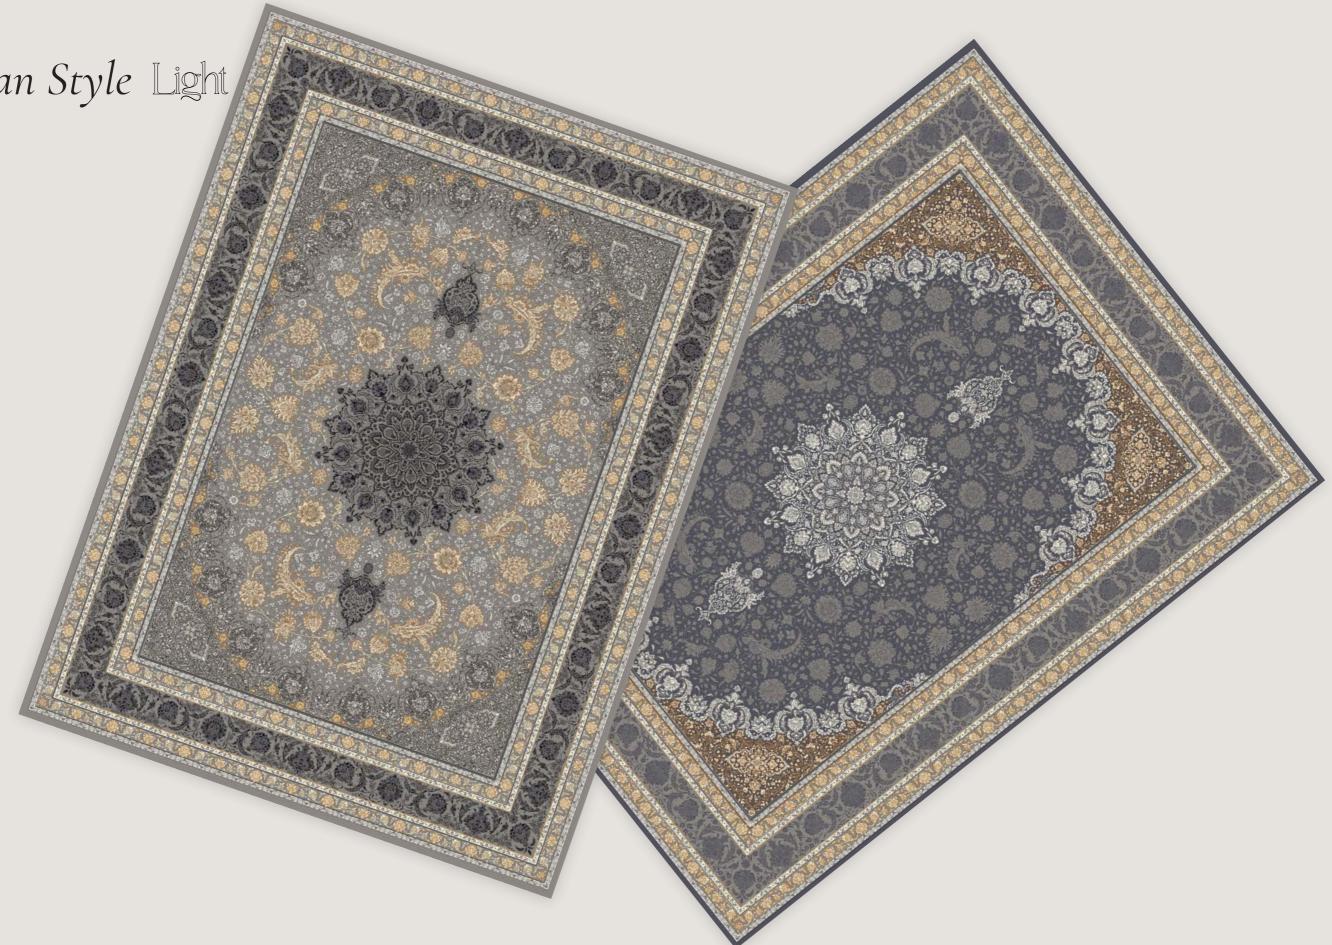

## Esfahan Style Light

### **[7003** *Light*] Esfahan Style

[7003 Light Silver]

**[7003** *Light*] Esfahan Style

[7003 Light Titanium]