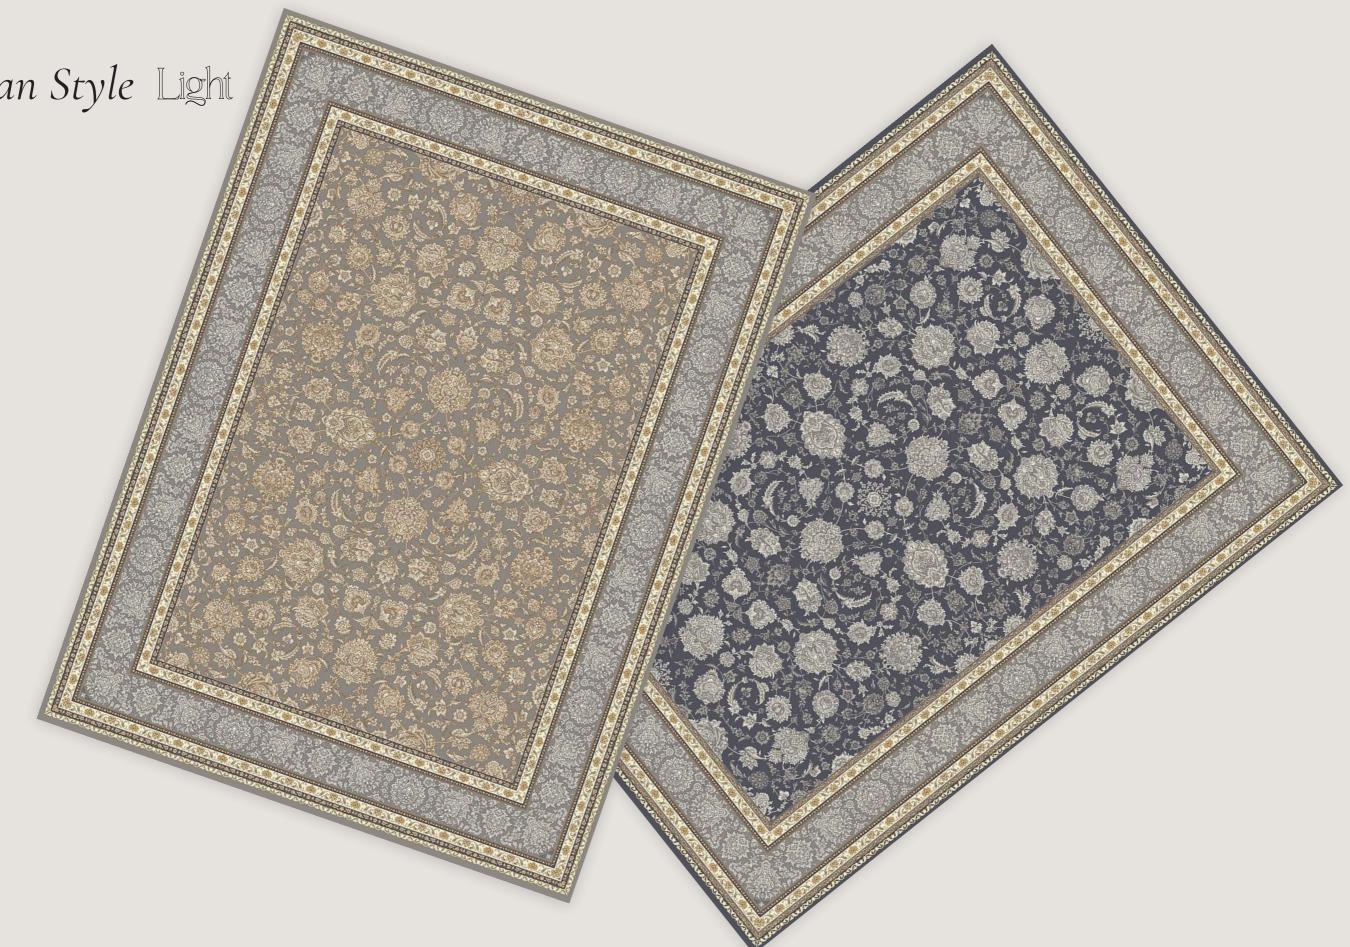

## Esfahan Style Light

### **[7003** *Light*] Esfahan Style

[7003 Light Silver]

**[7003** *Light*] Esfahan Style

[7003 Light Titanium]