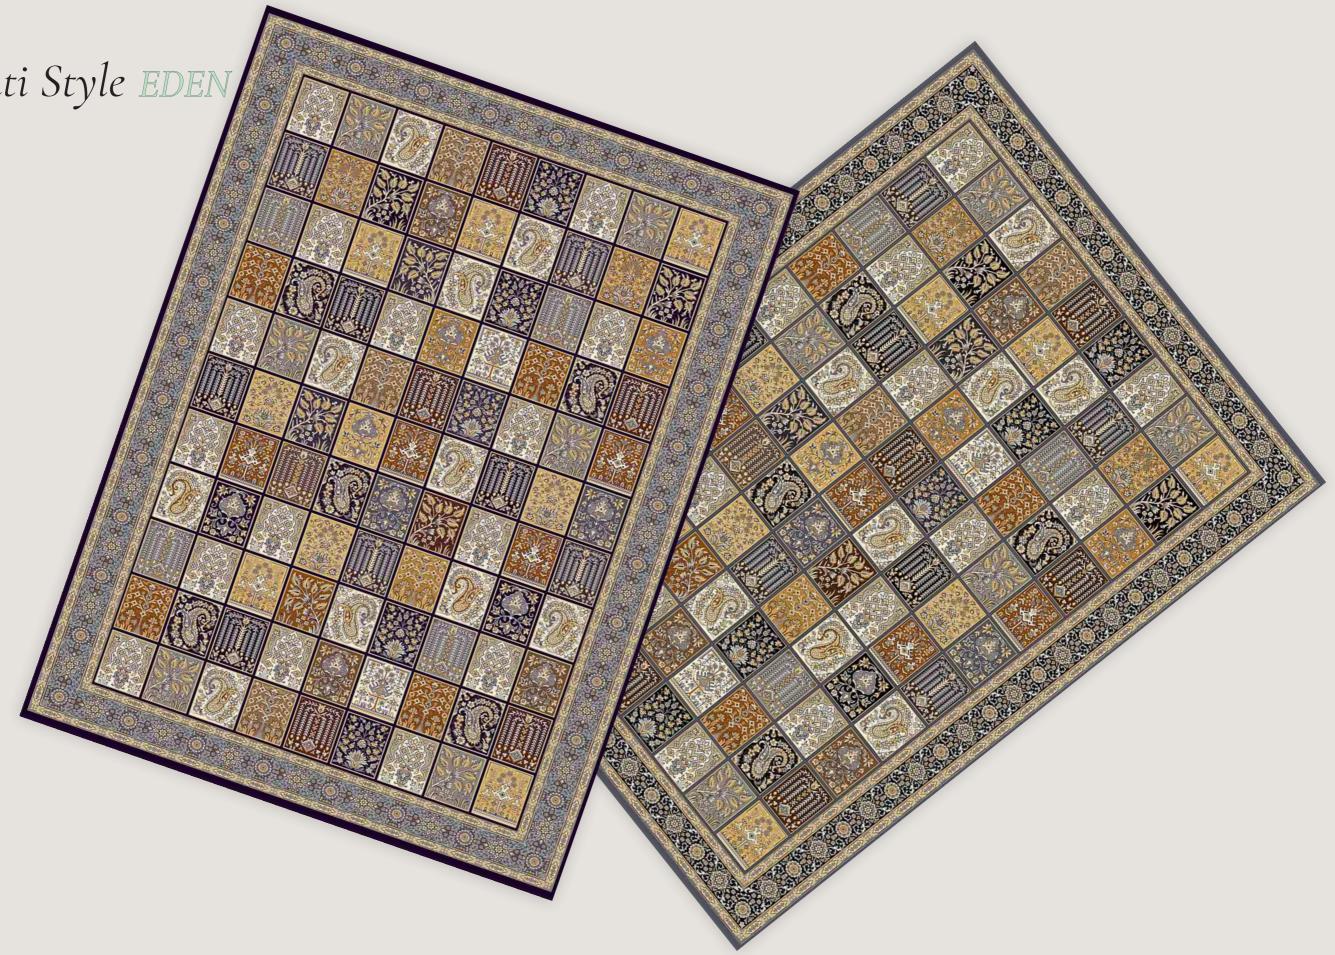

#### [7156] EDEN Kheshti Style

[7156 Dark Blue]

Kheshti Style

[7156 Titanium]

### [7156] EDEN