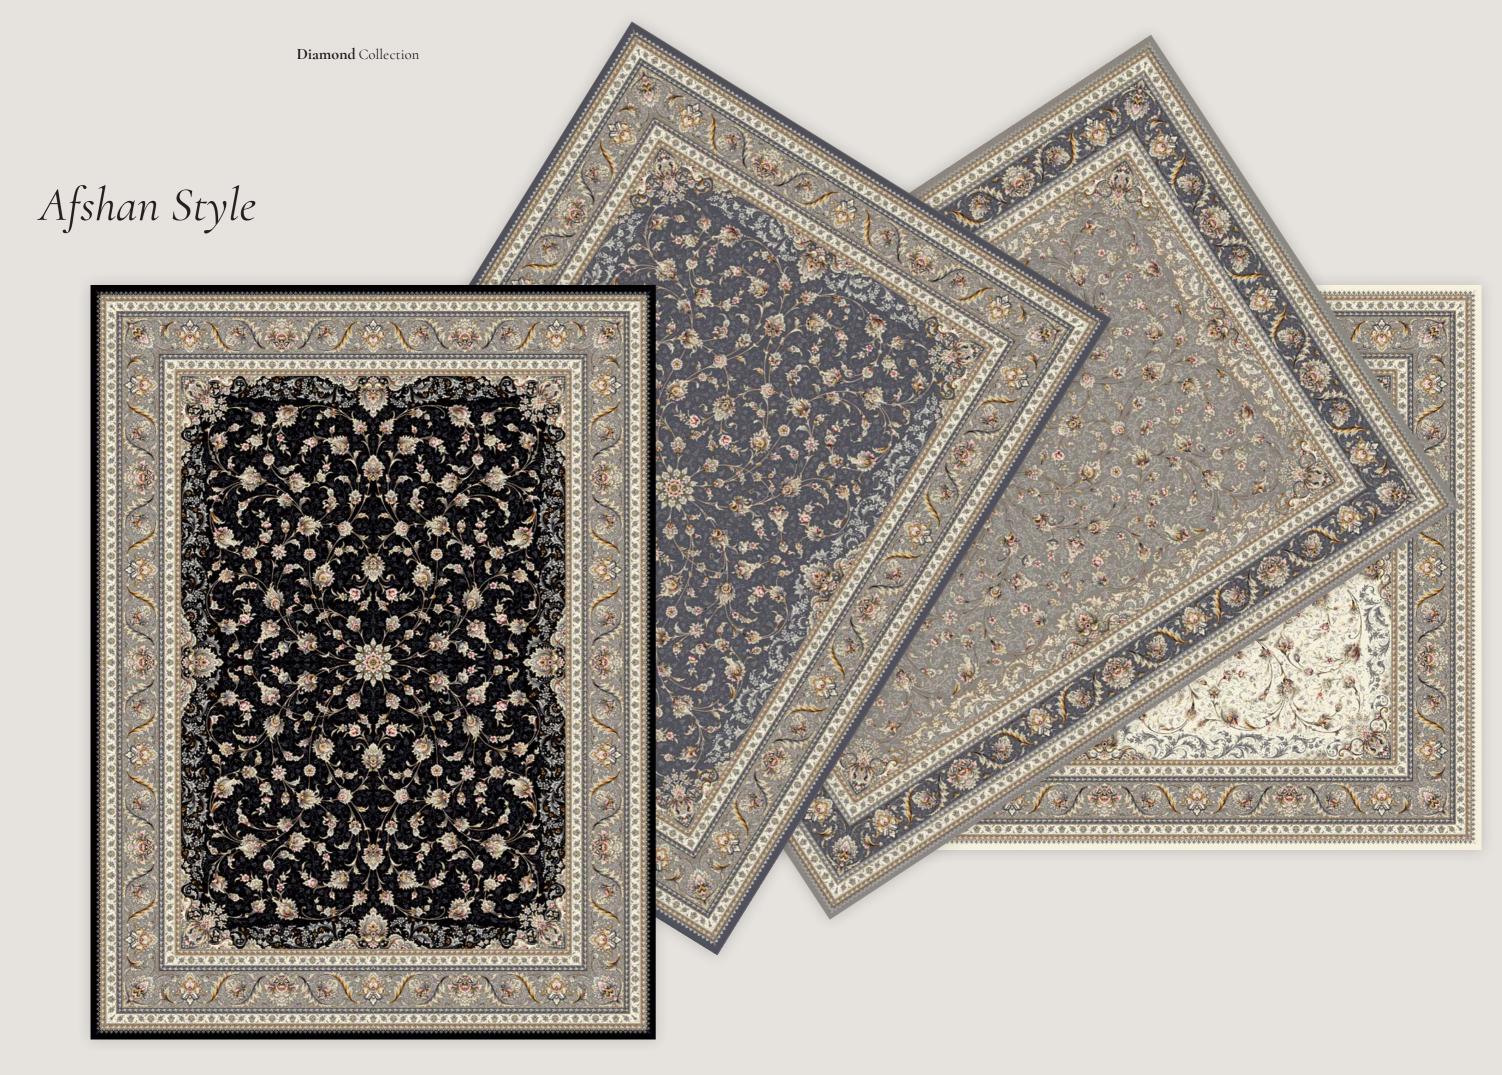

# Afshan Style

Diamond Collection

### Afshan Style

42

### [7150] Afshan Style

[7150 Dark Blue]

[7151] Afshan Style

[7151 Dark Blue]

# **[7152]** Afshan Style

**[7153]** Afshan Style

[7153 Silver]

[7154 Dark Blue]

### Afshan Style Light

### **[7002** *Light*] Afshan Style

[7002 Light Silver]

**[7002** *Light***]** Afshan Style

[7002 Light Titanium]

Lexon Carpet Group | Product Catalogue | 2023

# **[7005]** Afshan Style

[7005 Dark Blue]

[7005] Afshan Style

[7005 Titanium]

# **[7005]** Afshan Style

[7005 Silver]

**[7005]** Afshan Style

[7005 Cream]

### **[7005** *Light*] Afshan Style

[7005 Light Titanium]

**[7005** *Light*] Afshan Style

[7005 Light Silver]