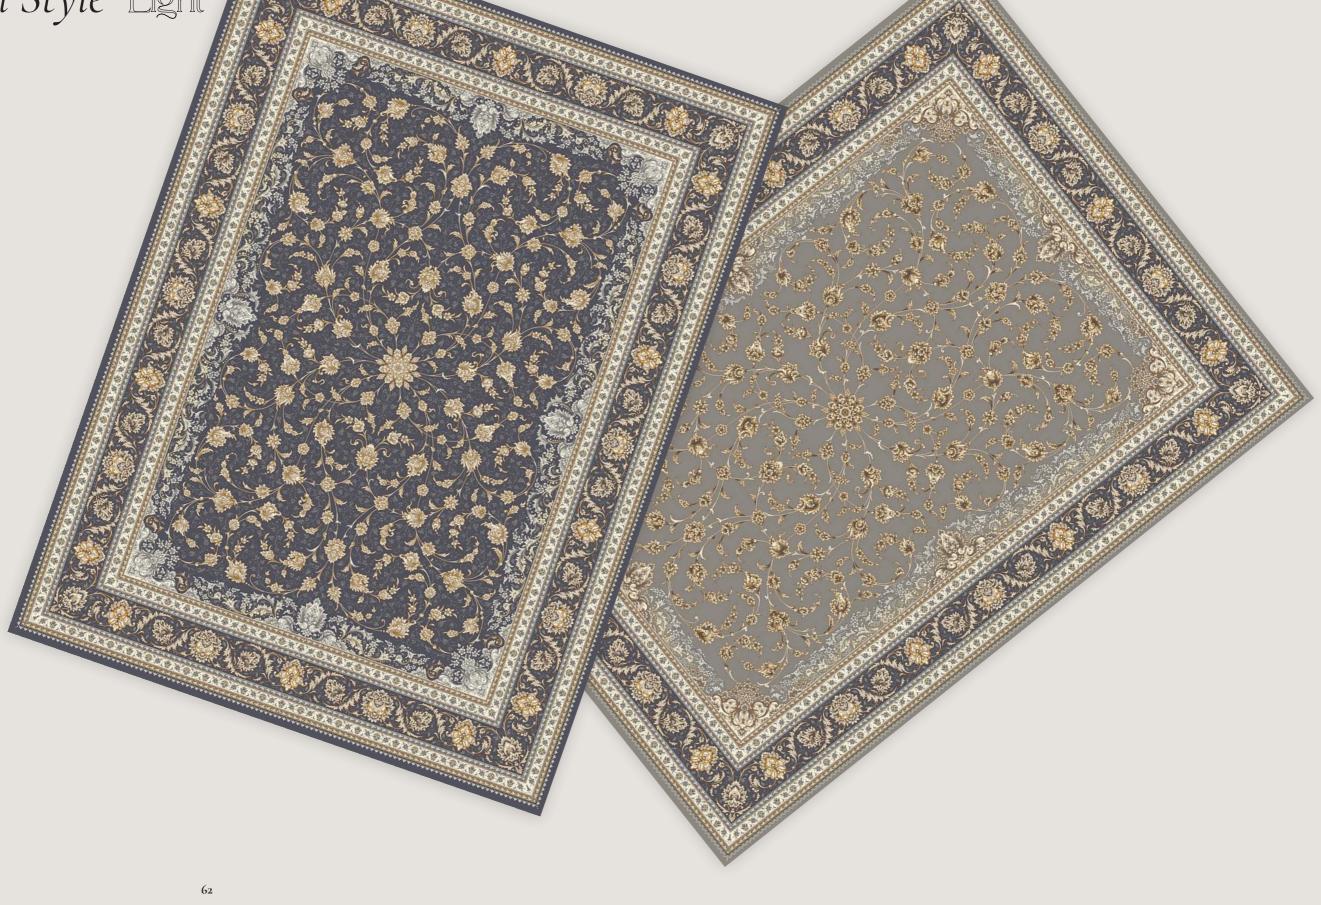

## Esfahan Style Light

### **[7003** *Light*] Esfahan Style

[7003 Light Silver]

**[7003** *Light*] Esfahan Style

[7003 Light Titanium]