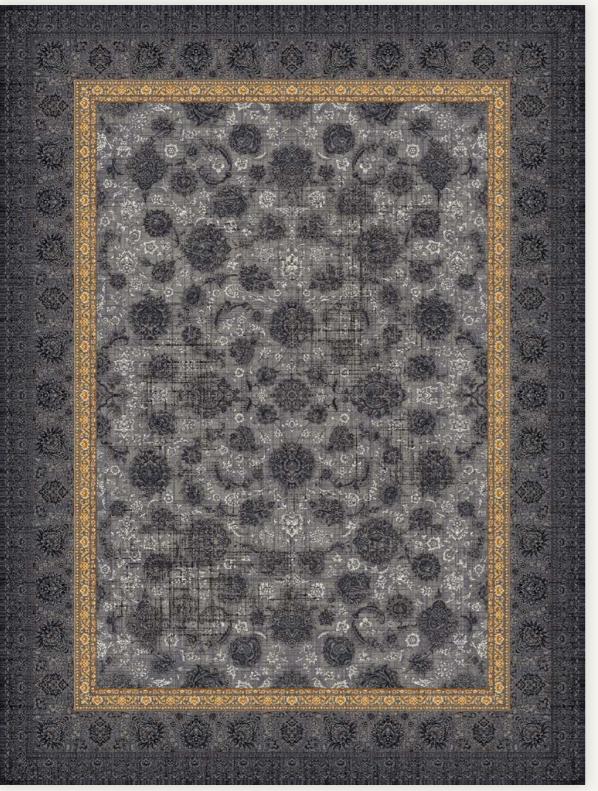

# **[7152]** Afshan Style

**[7153]** Afshan Style

[7153 Silver]

[7154 Dark Blue]