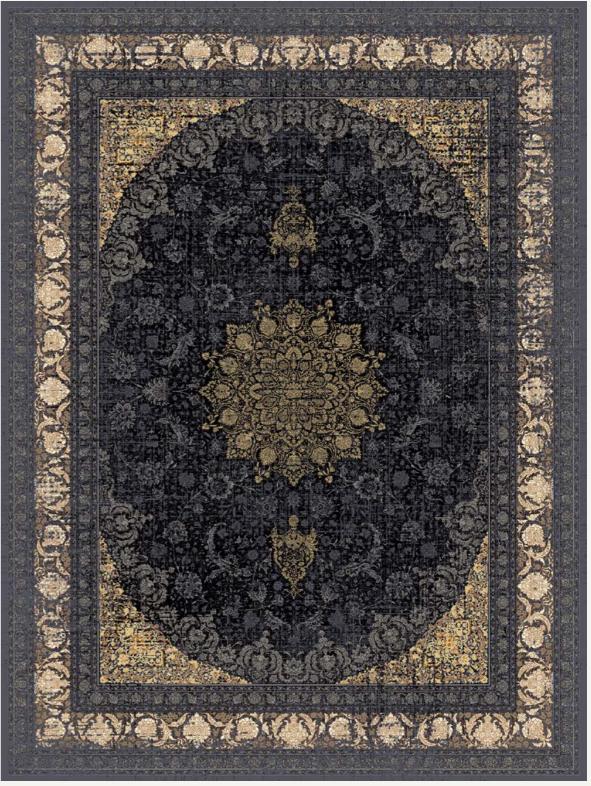

# **[7100]** Esfahan Style

[7100 Silver]

**[7101]** Esfahan Style

[7101 Cream]