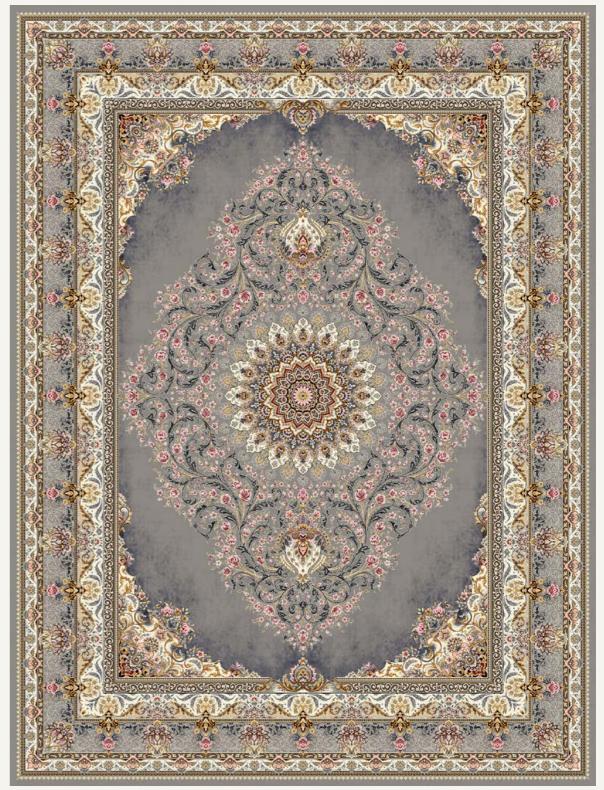

# **[7104]** Esfahan Style

[7105 Silver]

### **[7106]** Esfahan Style

[7106 Titanium]