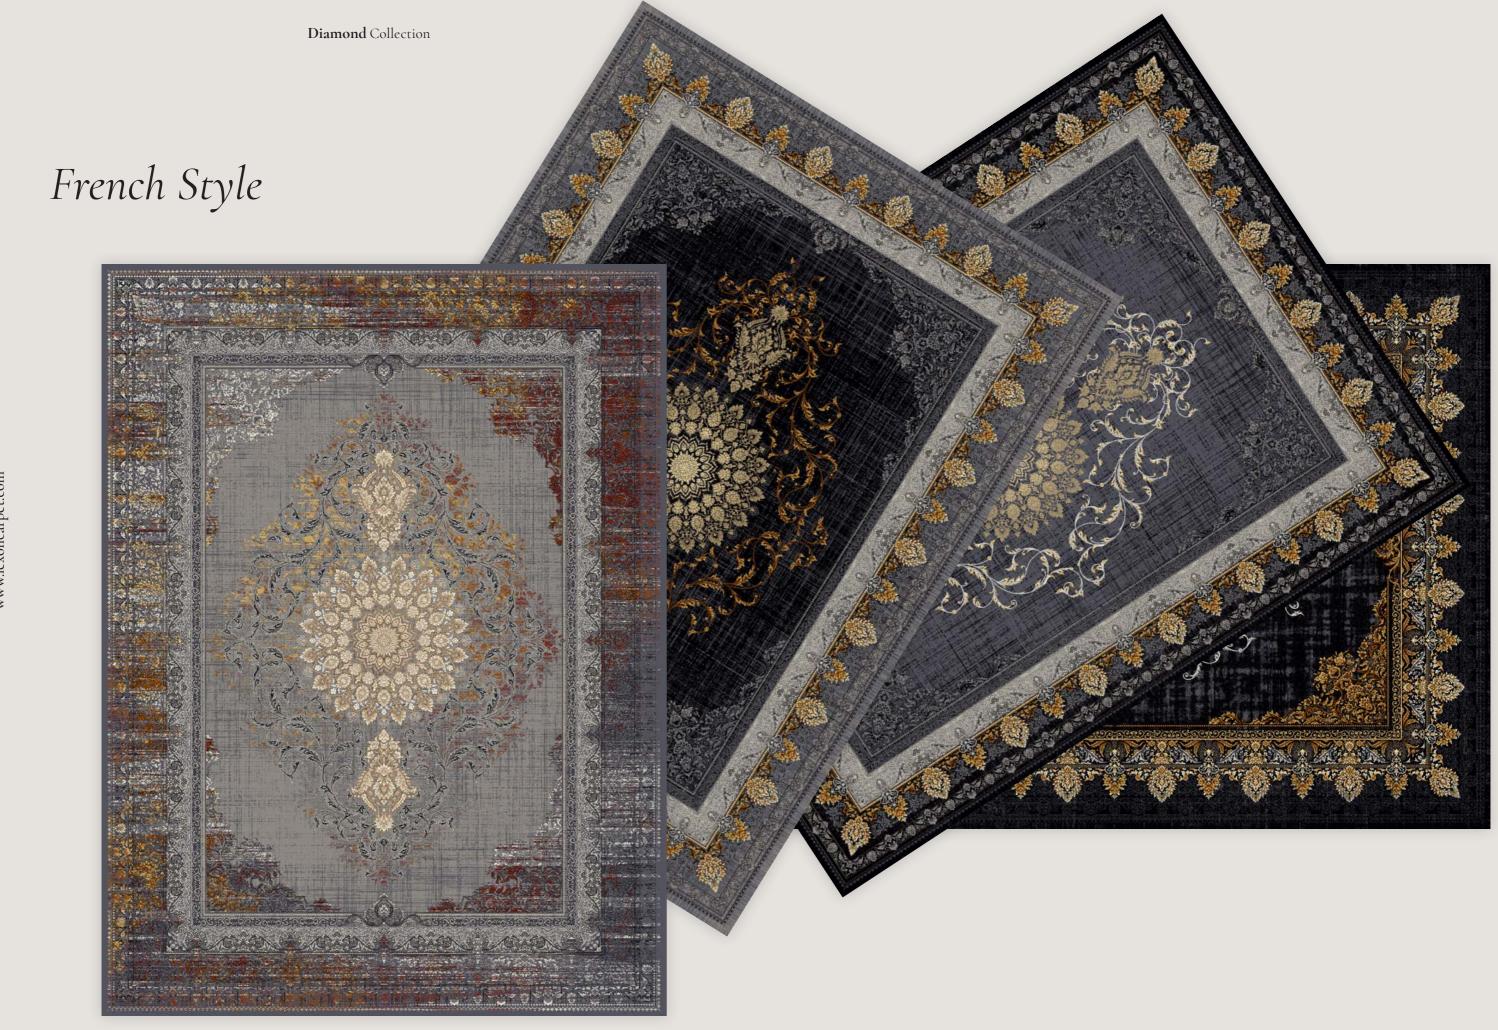

### [7001] French Style

[7001 Cream]

[7001] French Style

[7001 Silver]

### [7001] French Style

[7001 Titanium]

[7001] French Style

[700] Dark Blue]