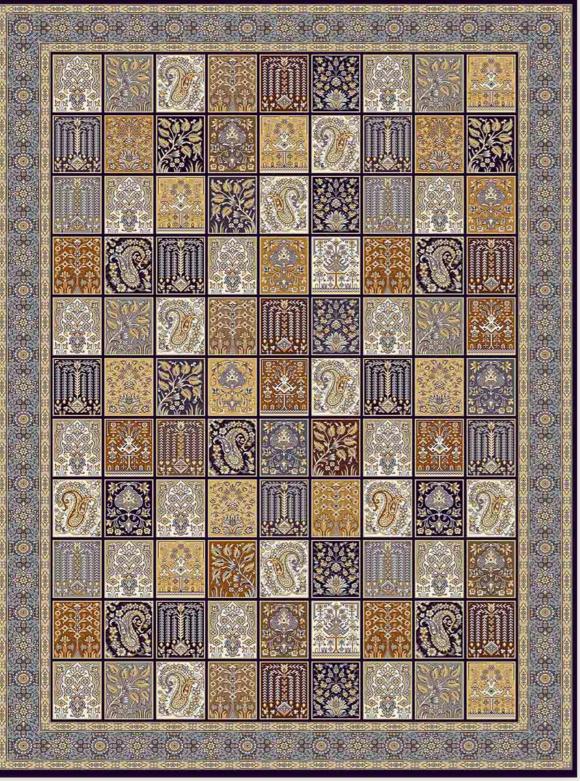

#### [7156] EDEN Kheshti Style

[7156 Dark Blue]

Kheshti Style

[7156 Titanium]

### [7156] EDEN