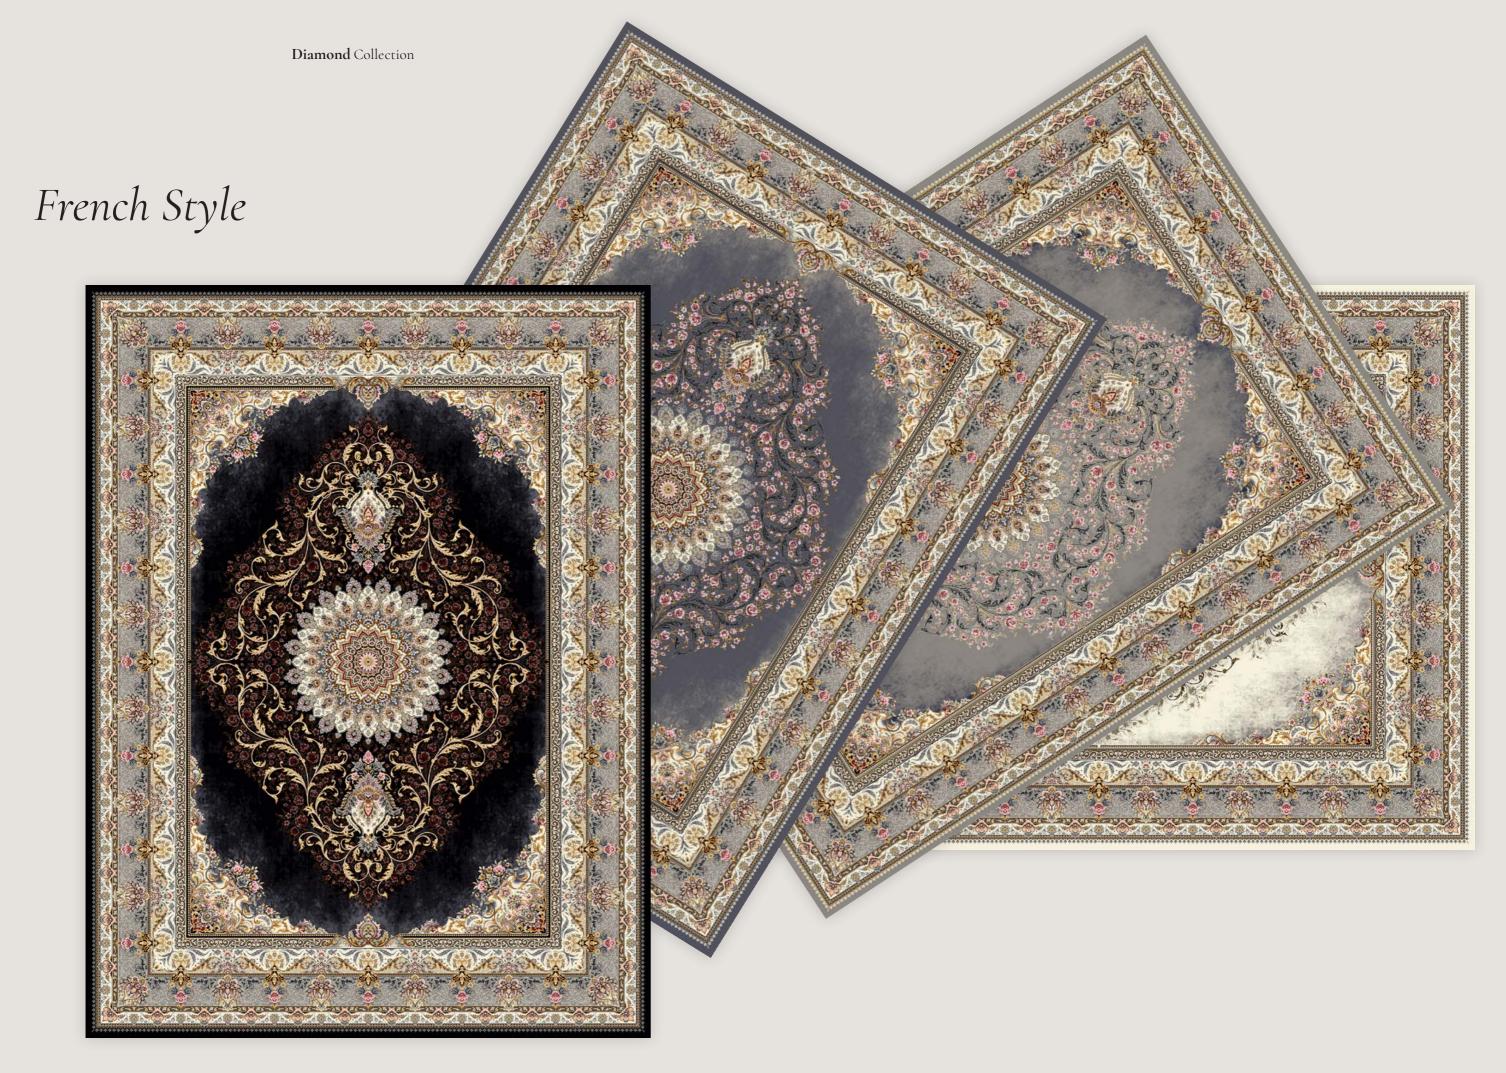

# French Style

### [7001] French Style

[7001 Cream]

[7001] French Style

[7001 Silver]

### [7001] French Style

[7001 Titanium]

[7001] French Style

[700] Dark Blue]

# **[7200]** French Style

[7200 Dark Blue]

**[7201]** French Style

[7201 Titanium]

## **[7202]** French Style

[7202 Dark Blue]

**[7203]** French Style

[7203 Silver]

### French Style Light

## **[7001** Light**]** French Style

[7001 Light Silver]

**[700]** Light**]** French Style

[7001 Light Titanium]

..... \_\_\_\_\_ . . . . . . . . . . . . . . .....

..... \_\_\_\_\_ . . . . . . . . . . . . . . .....