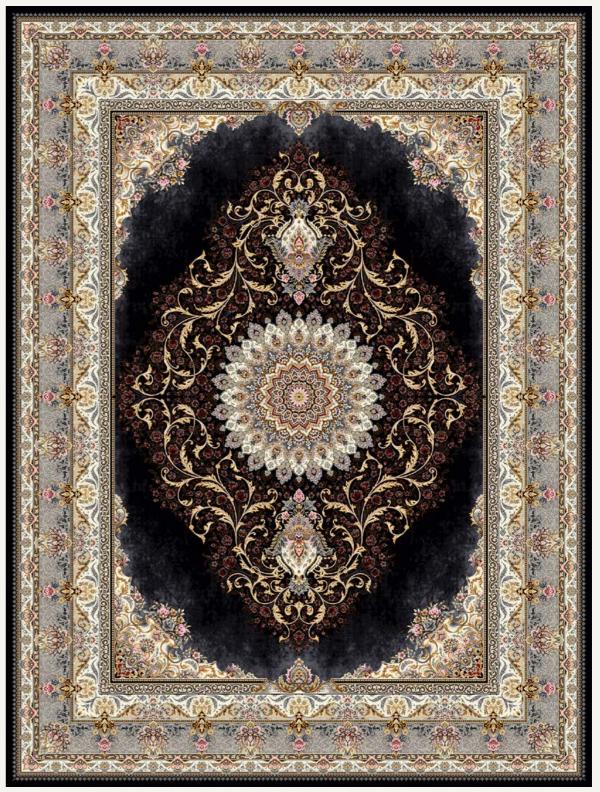

## Esfahan Style Light

### **[7003** *Light*] Esfahan Style

[7003 Light Silver]

**[7003** *Light*] Esfahan Style

[7003 Light Titanium]