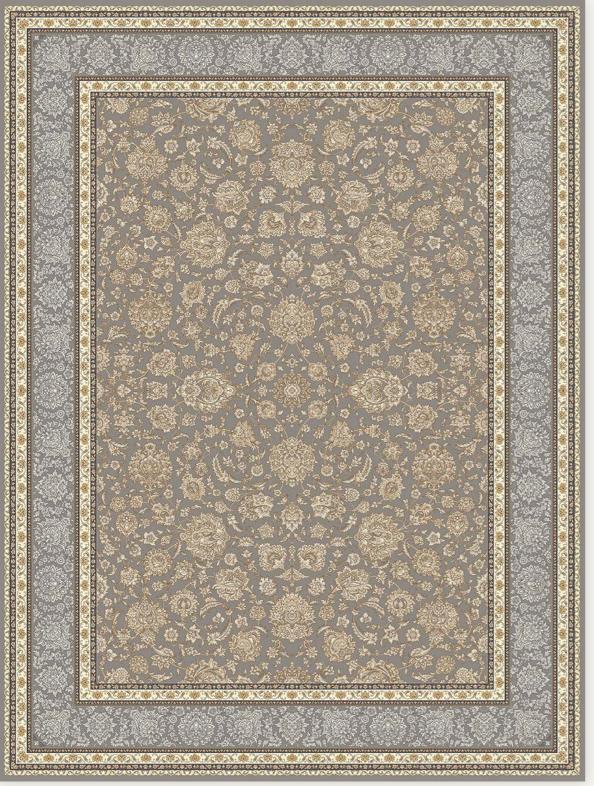

## Esfahan Style Light

### **[7003** *Light*] Esfahan Style

[7003 Light Silver]

**[7003** *Light*] Esfahan Style

[7003 Light Titanium]