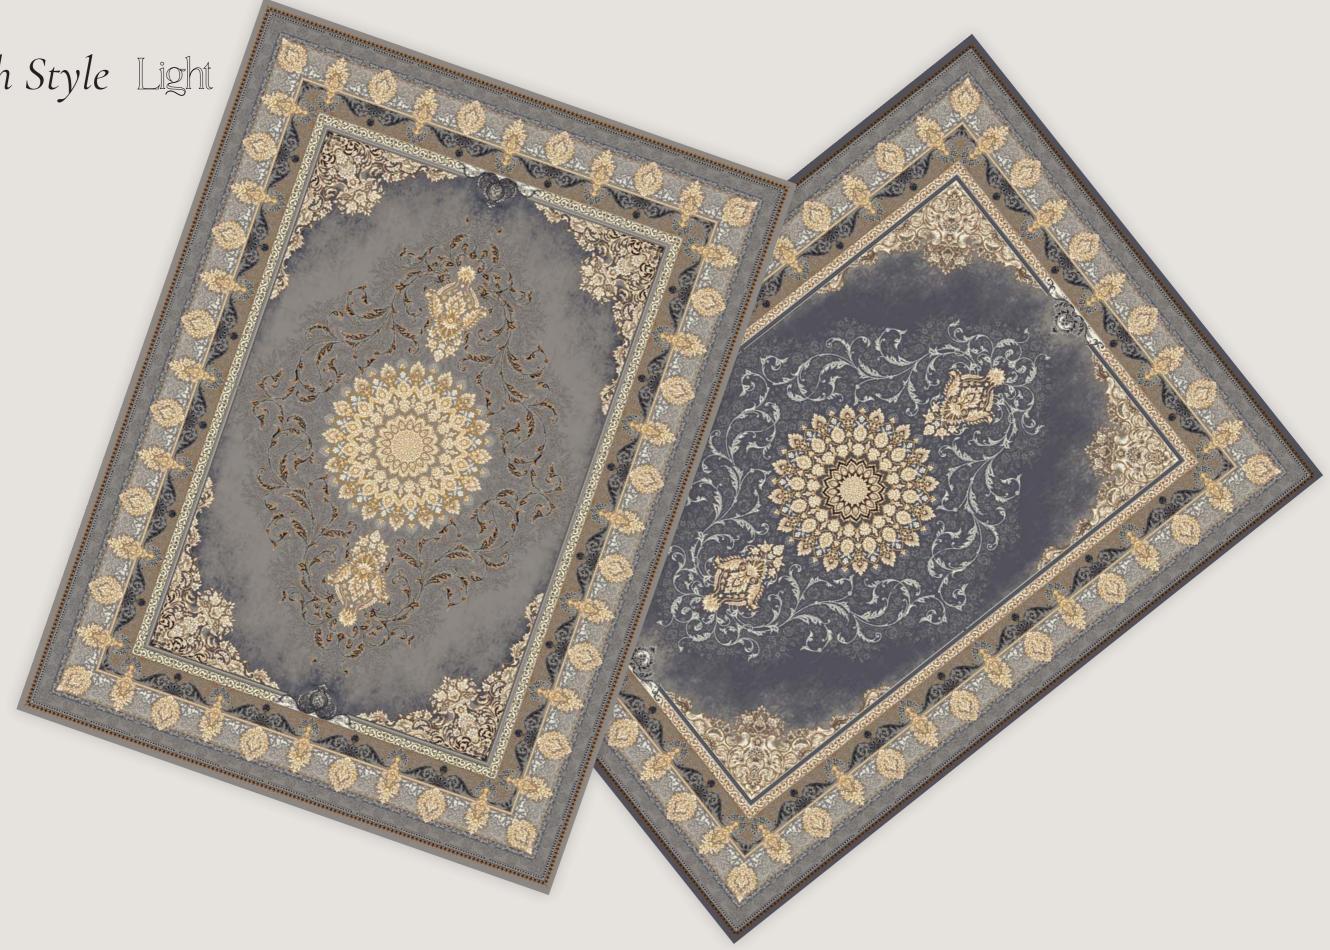

## Esfahan Style Light

### **[7003** *Light*] Esfahan Style

[7003 Light Silver]

**[7003** *Light*] Esfahan Style

[7003 Light Titanium]