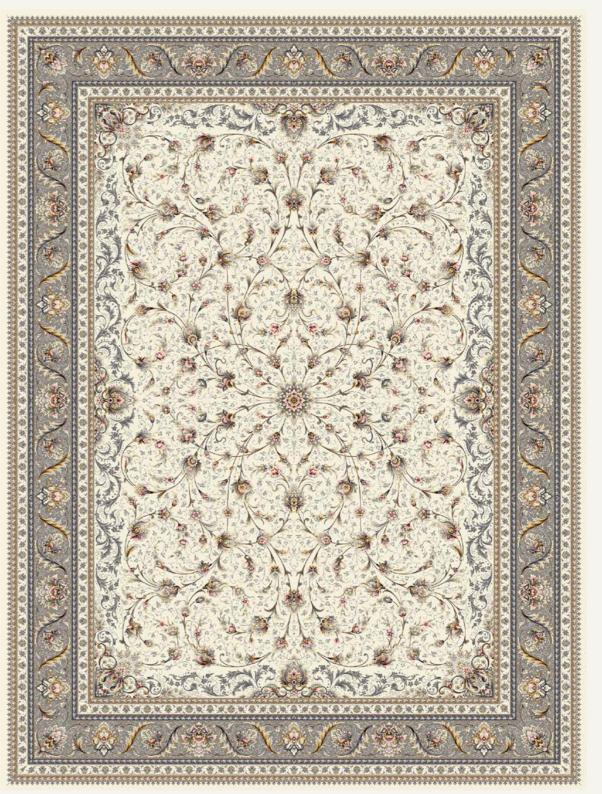

## Esfahan Style Light

### **[7003** *Light*] Esfahan Style

[7003 Light Silver]

**[7003** *Light*] Esfahan Style

[7003 Light Titanium]