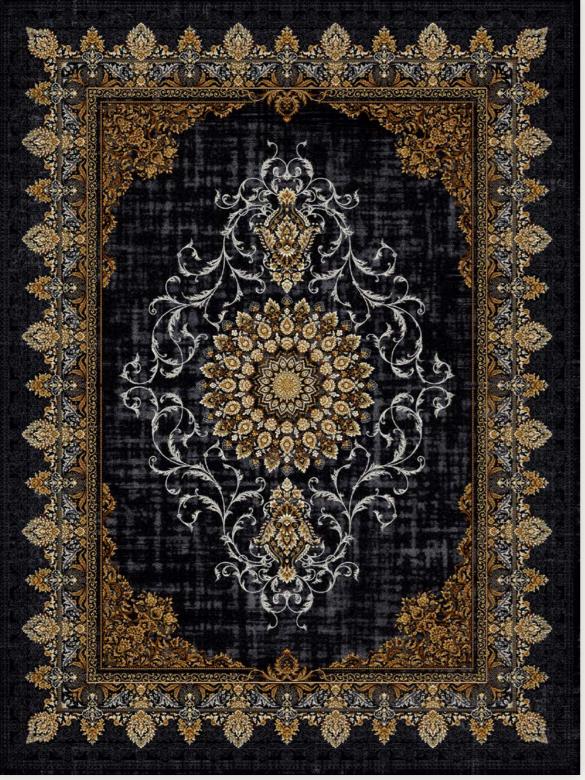

# **[7200]** French Style

[7200 Dark Blue]

**[7201]** French Style

[7201 Titanium]

## **[7202]** French Style

[7202 Dark Blue]

**[7203]** French Style

[7203 Silver]