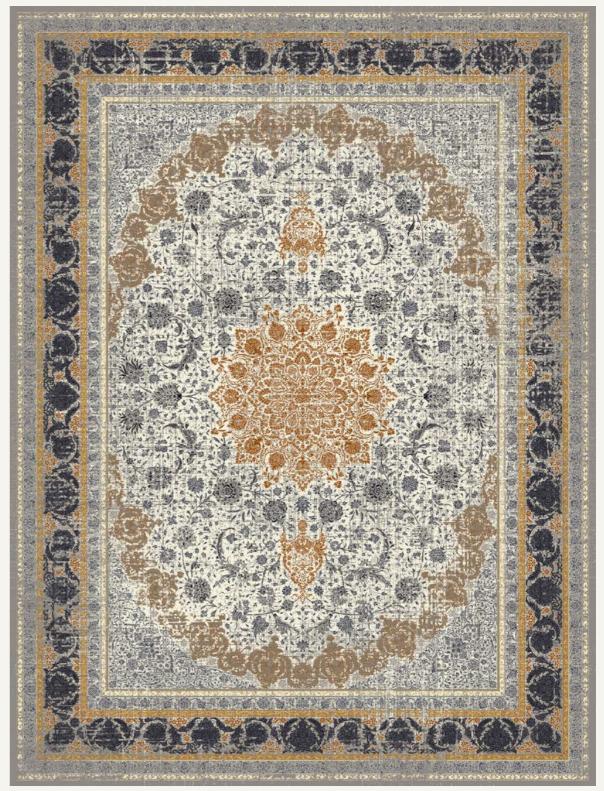

# **[7100]** Esfahan Style

[7100 Silver]

**[7101]** Esfahan Style

[7101 Cream]