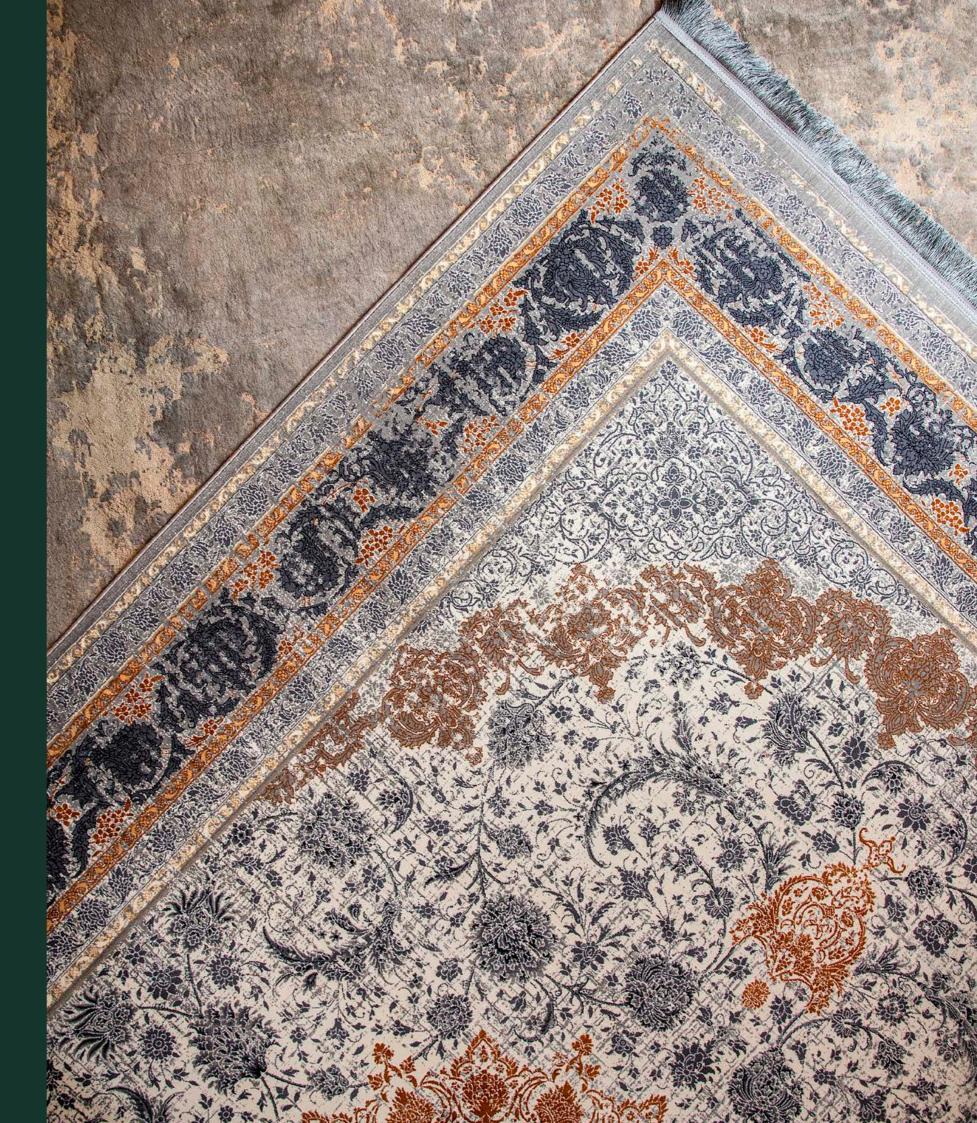

## Diamond Collection

Introducing the Diamond Collection, a premium rug collection that combines the elegance and originality of Persian designs with the modern lifestyles of today. Persian designs are known for their exquisite patterns and rich colors that add a touch of luxury to any interior. In response to the changing lifestyles after the Covid era, this collection also incorporates chromatic sciences to create harmonious and vibrant environments even in small spaces. Moreover, this product is made of integral fibers that are dust-free and hypoallergenic, ensuring your comfort and wellbeing.

We have selected four popular categories of styles: Isfahan, Afshan, Kheshti and French to cater to diverse tastes in vast markets. We have also blended gray color with specific colors to create matchable and attractive carpets.