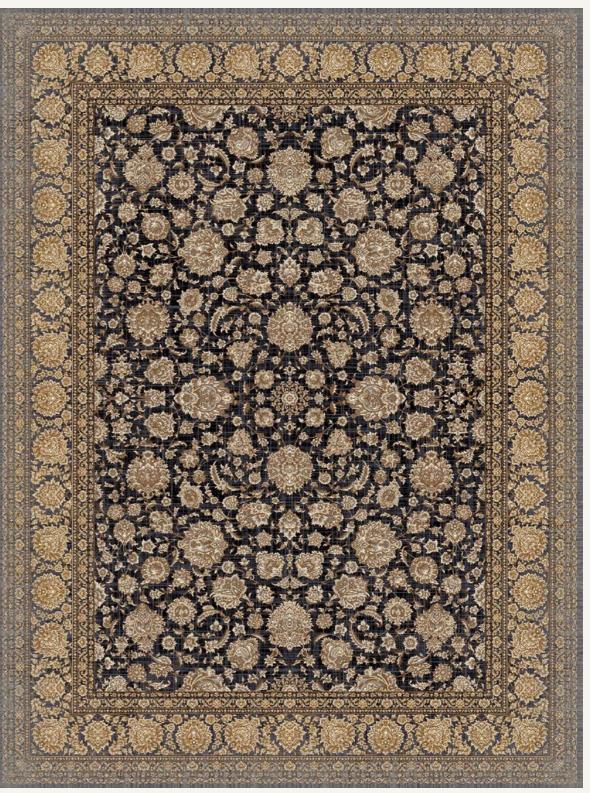

# **[7104]** Esfahan Style

[7105 Silver]

### **[7106]** Esfahan Style

[7106 Titanium]