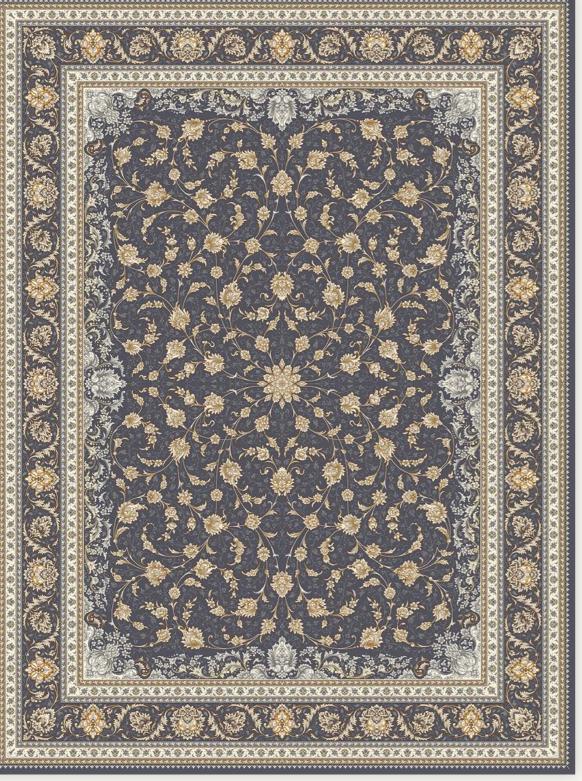

### [7102] Esfahan Style

[7102 Dark Blue]

[7103 Dark Blue]

Diamond Collection