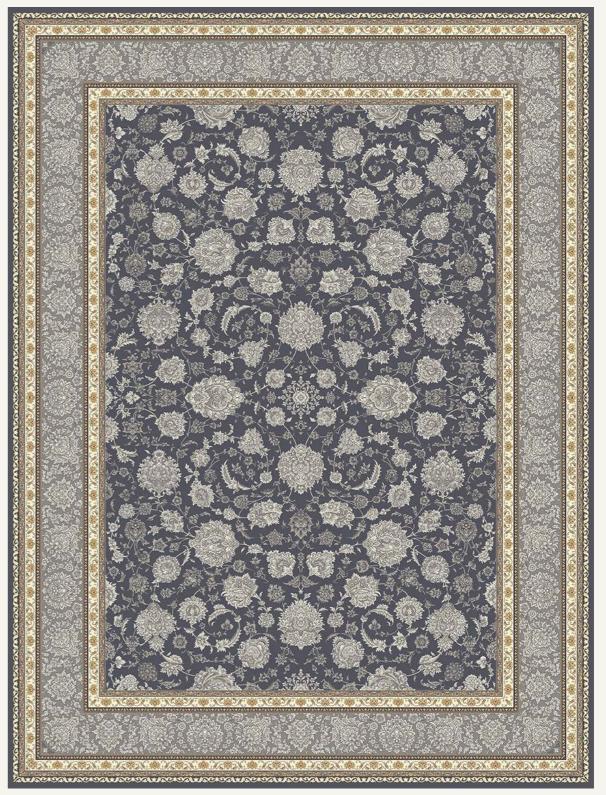

### [7102] Esfahan Style

[7102 Dark Blue]

[7103 Dark Blue]

Diamond Collection