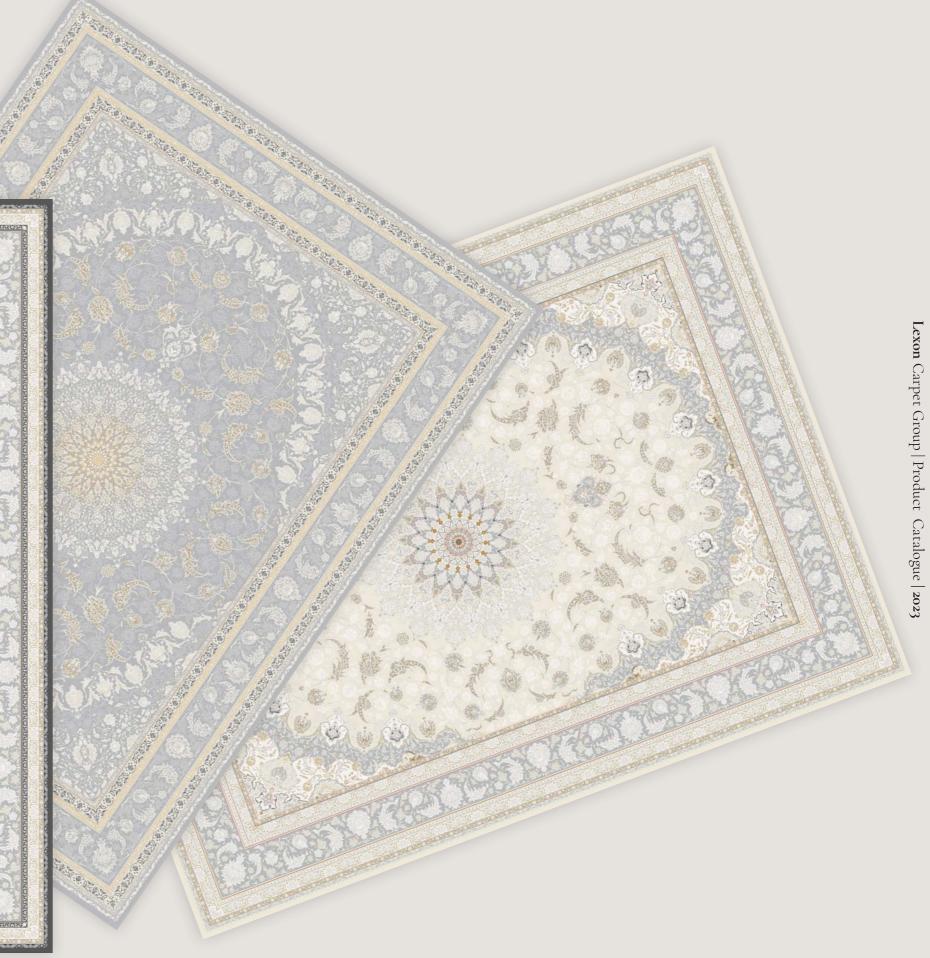

To cater to different preferences and meet market demands, we chose three popular Iranian styles: Isfahan, Afshan, and Kheshti, along with the French style. To make our carpets eye-catching and versatile, we combined various shades of gray with carefully selected colors.

Our goal is to offer carpets that are both beautiful and adaptable, so they can complement any space and suit every individual's taste. We're excited to share this collection with you and hope you find our designs truly captivating.