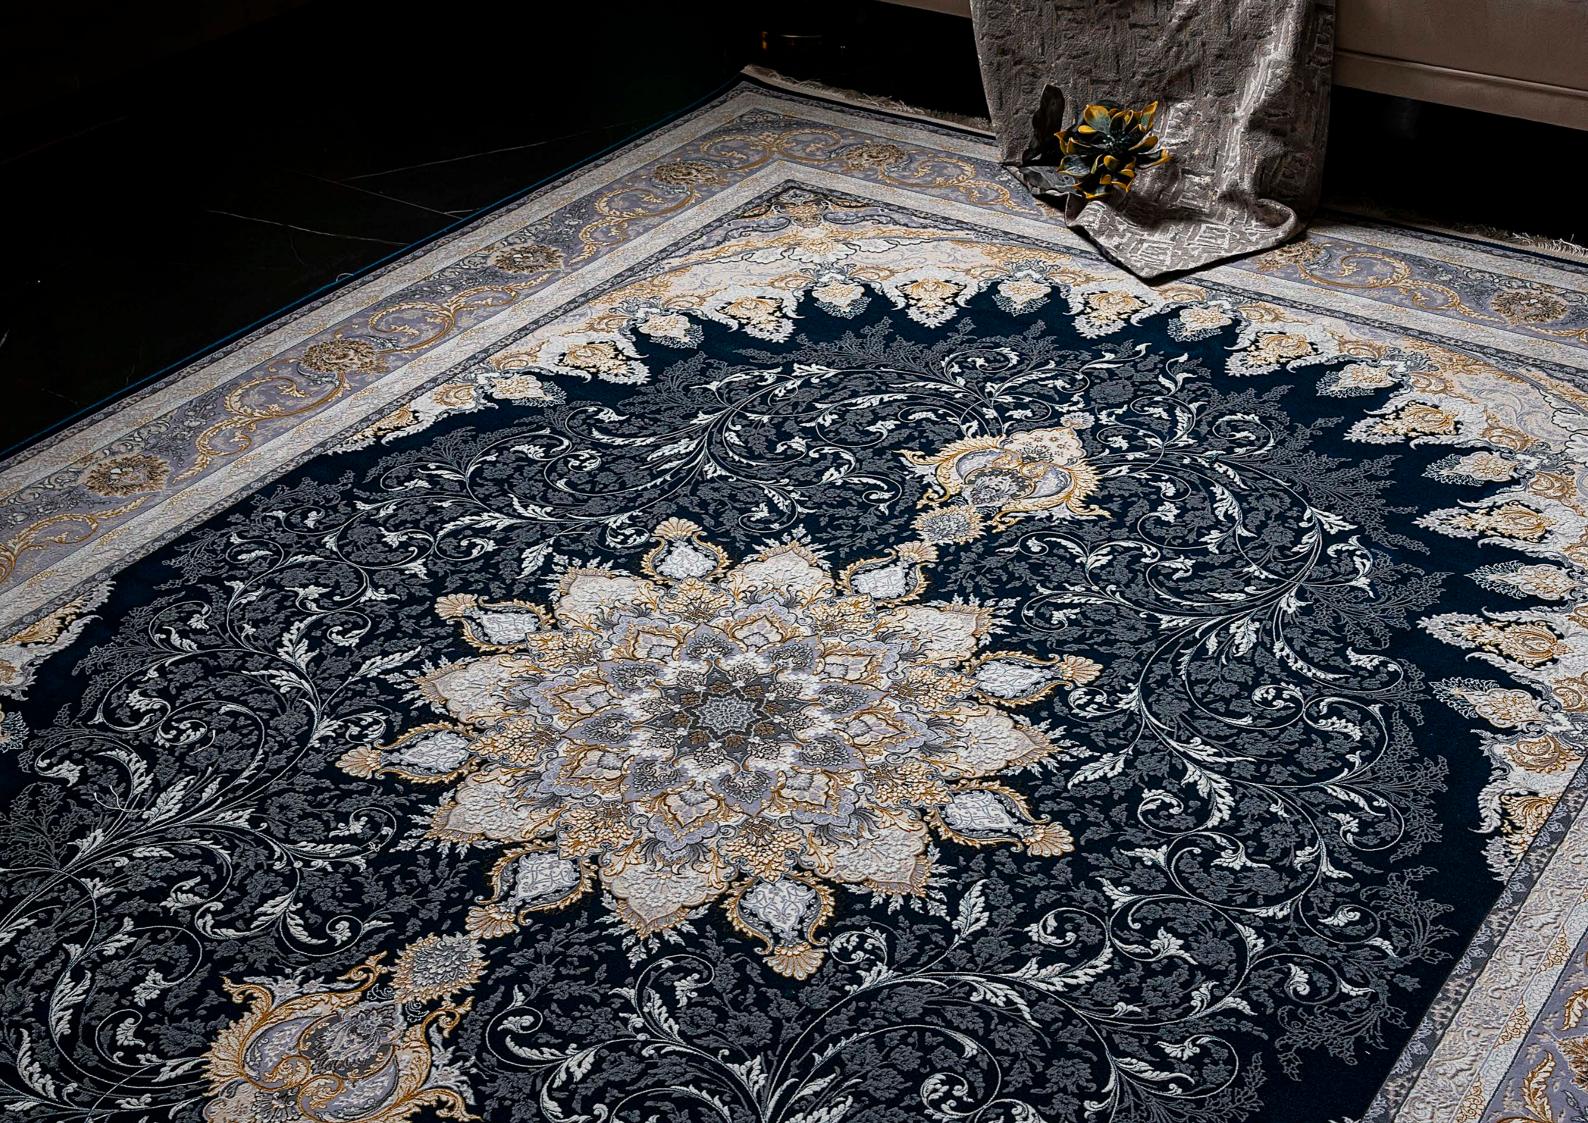

### Safavieh Collection

Safavieh art is all about the amazing art and architecture from the Safavid dynasty, which was a remarkable time from 1501 to 1722. Our collection is inspired by the beautiful designs of 17th-century Isfahan, during the rule of Shah Abbas.

These special designs can be seen in different things like buildings, carpets, crafts, and paintings. When you look at our carpets, you'll feel like you're stepping back in time and experiencing the rich history and culture of that era. It's truly a serene and awe-inspiring journey into the world of artistic beauty.

### The Attraction of a long History

We were inspired by the ancient art and handmade Persian carpets of Iran to create our collection. With the expertise of our carpet-making experts, we developed a unique design for machine-made Iranian carpets to share with the world.

To cater to different preferences and meet market demands, we chose three popular Iranian styles: Isfahan, Afshan, and Kheshti, along with the French style. To make our carpets eye-catching and versatile, we combined various shades of gray with carefully selected colors.

Our goal is to offer carpets that are both beautiful and adaptable, so they can complement any space and suit every individual's taste. We're excited to share this collection with you and hope you find our designs truly captivating.