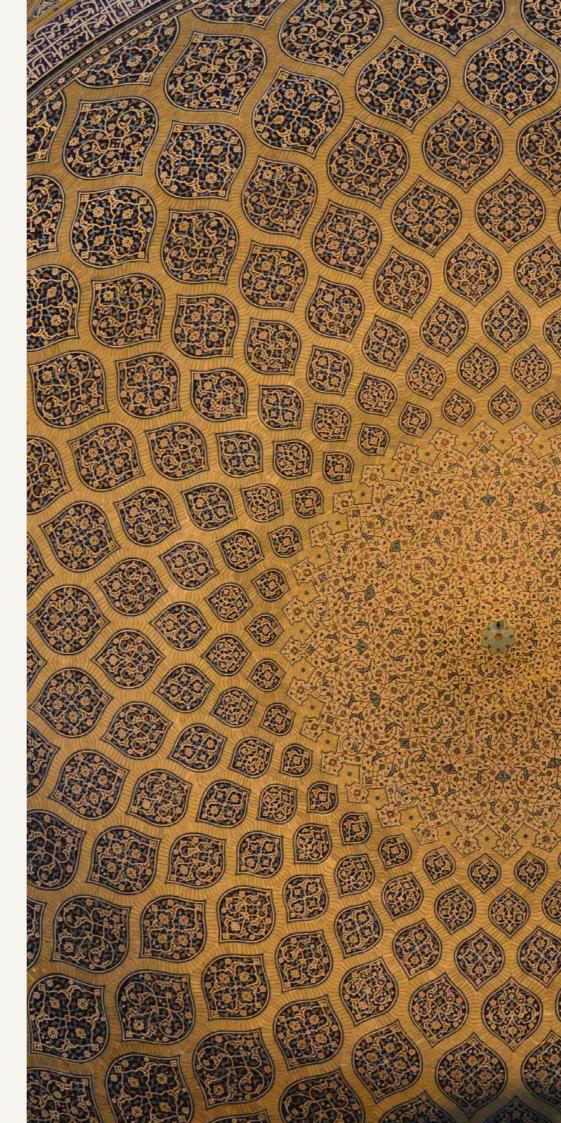

### Safavieh Collection

Safavieh art is all about the amazing art and architecture from the Safavid dynasty, which was a remarkable time from 1501 to 1722. Our collection is inspired by the beautiful designs of 17th-century Isfahan, during the rule of Shah Abbas.

These special designs can be seen in different things like buildings, carpets, crafts, and paintings. When you look at our carpets, you'll feel like you're stepping back in time and experiencing the rich history and culture of that era. It's truly a serene and awe-inspiring journey into the world of artistic beauty.

### The Attraction of a long History

We were inspired by the ancient art and handmade Persian carpets of Iran to create our collection. With the expertise of our carpet-making experts, we developed a unique design for machine-made Iranian carpets to share with the world.

To cater to different preferences and meet market demands, we chose three popular Iranian styles: Isfahan, Afshan, and Kheshti, along with the French style. To make our carpets eye-catching and versatile, we combined various shades of gray with carefully selected colors.