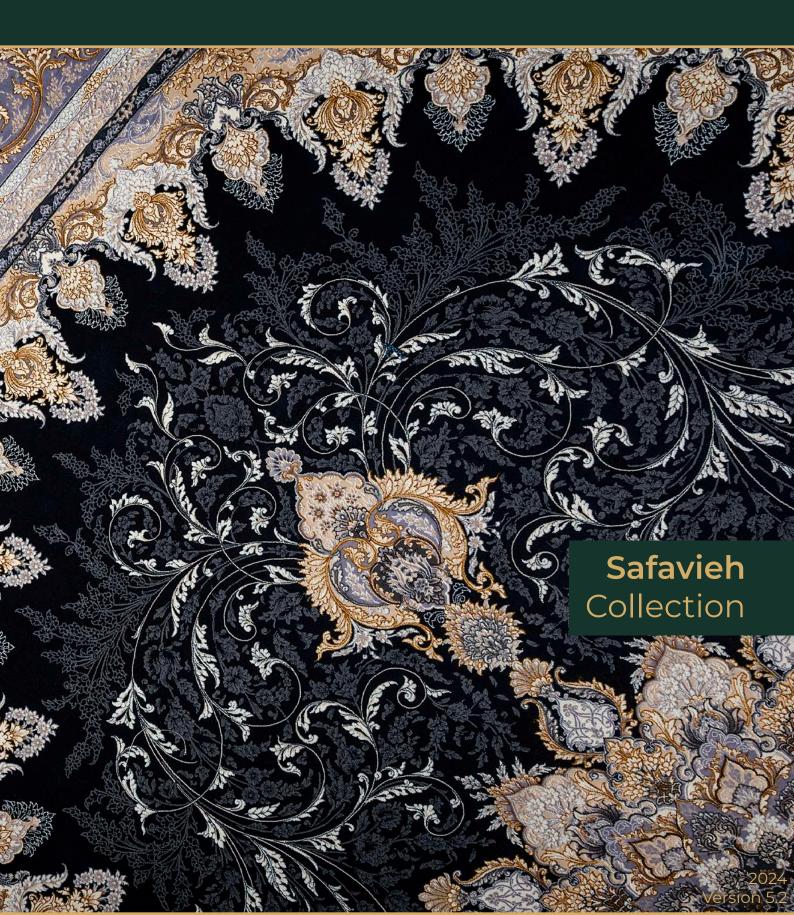

### Safavieh Collection

Safavieh art is all about the amazing art and architecture from the Safavid dynasty, which was a remarkable time from 1501 to 1722. Our collection is inspired by the beautiful designs of 17th-century Isfahan, during the rule of Shah Abbas.

These special designs can be seen in different things like buildings, carpets, crafts, and paintings. When you look at our carpets, you'll feel like you're stepping back in time and experiencing the rich history and culture of that era. It's truly a serene and awe-inspiring journey into the world of artistic beauty.