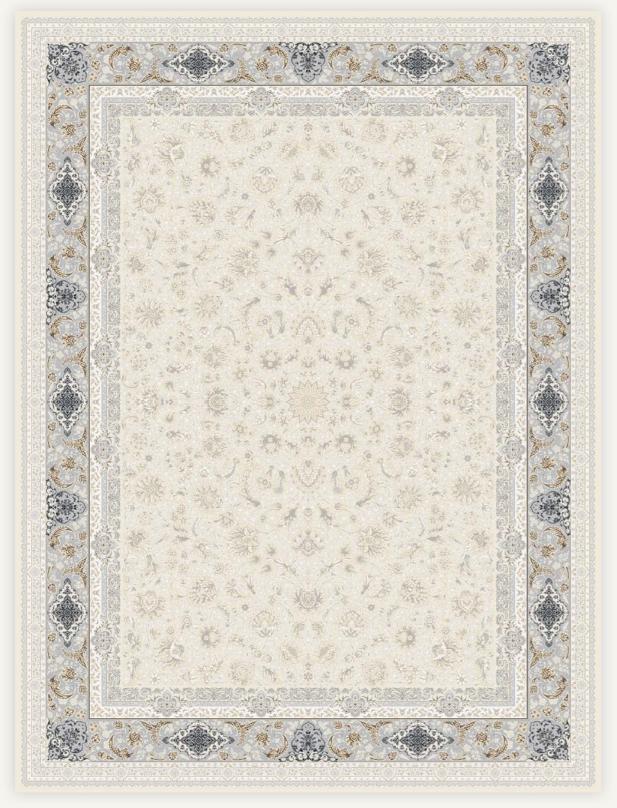

### **[1200** Light**]** Esfahan Style

[1200 Light Silver]

[1200 Light Cream]

[1200 Light Titanium]

[1200 Cream Vintage]

[1200 Titanium Vintage]

[1200 Ocean Blue Vintage]