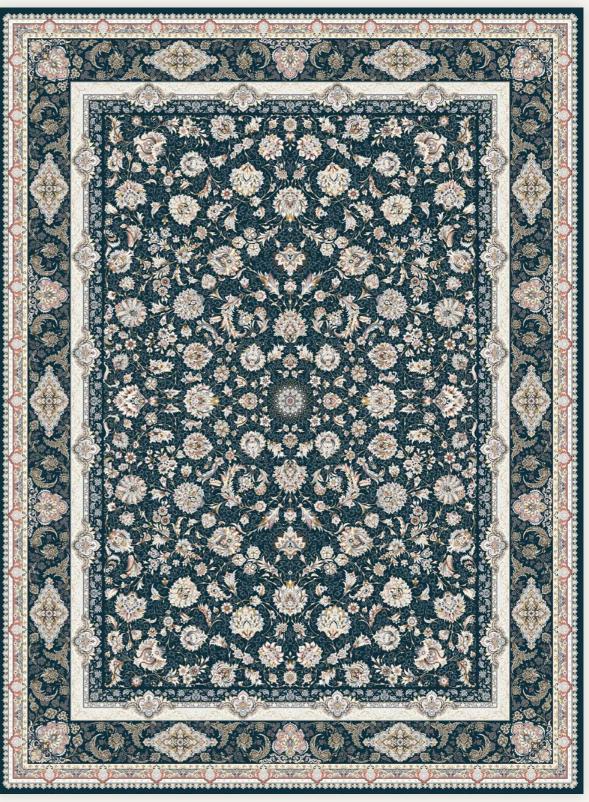

# French Style

[1203 Ocean Blue]

[1203 Cream]

[1203 Titanium]

[1203 Silver]

[1203 Light Cream]

[1203 Light Silver]

[1203 Light Titanium]

[1203 Light Ocean Blue]

..... \_\_\_\_\_ . . . . . . . . . . . . . . .....

..... \_\_\_\_\_ . . . . . . . . . . . . . . .....

Scan or upload this QR code using the WhatsApp camera to add me on WhatsApp

> sales@lexoncarpet.com www.lexoncarpet.com