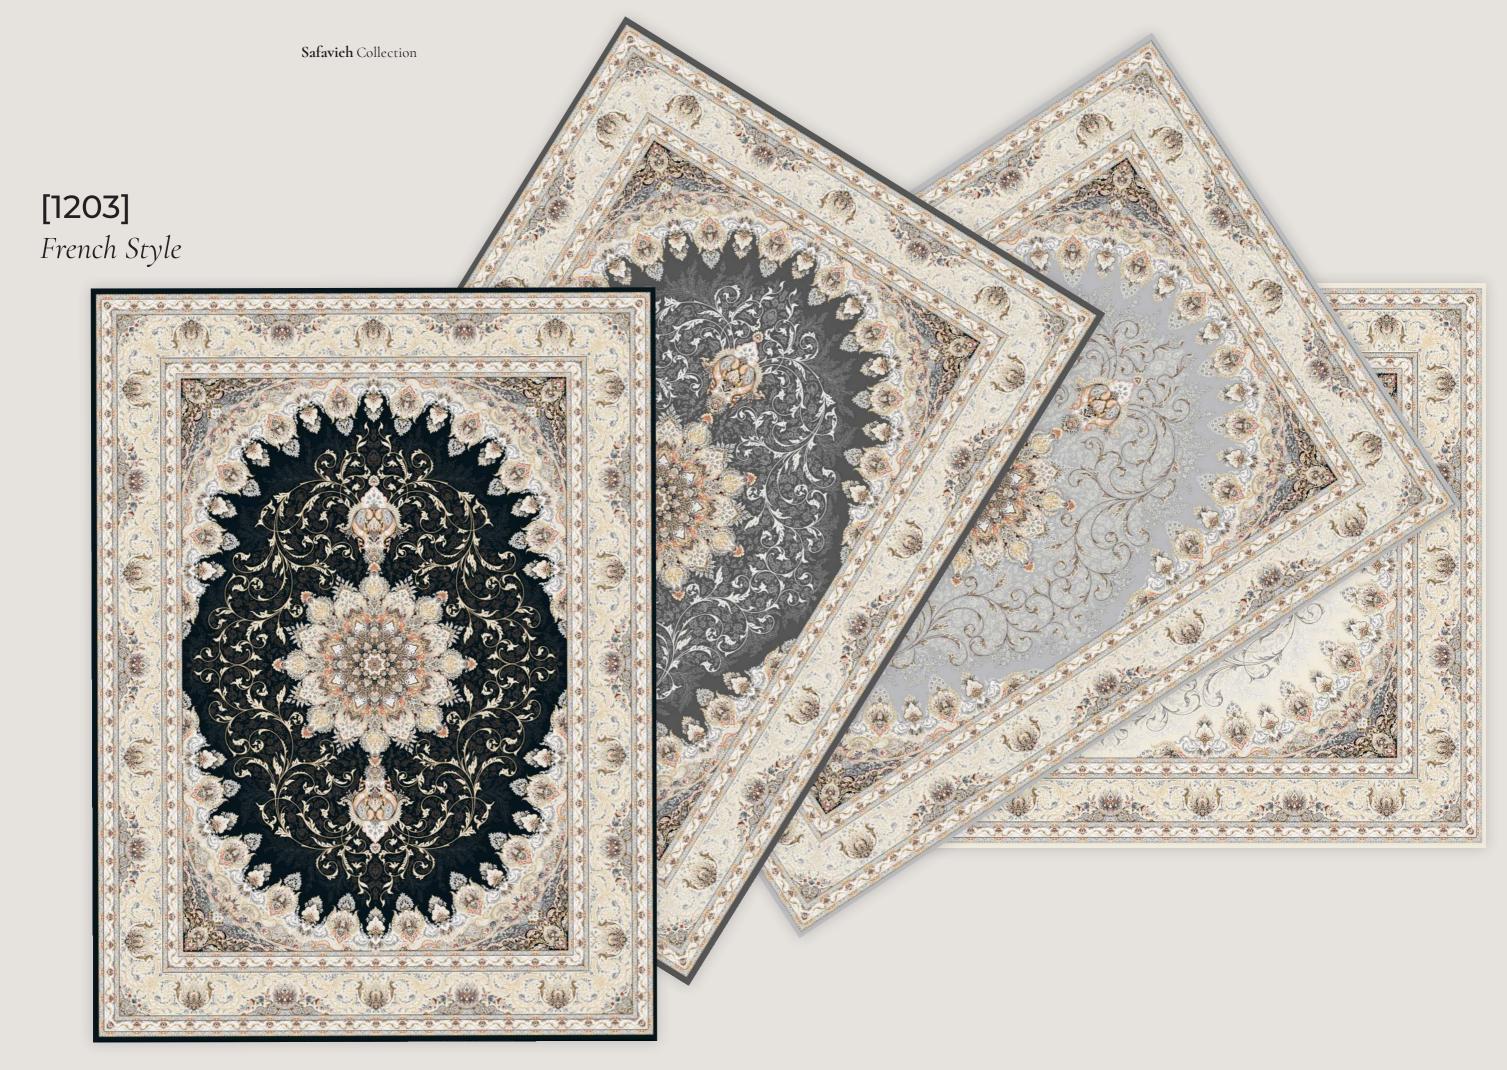

# French Style

[1203 Ocean Blue]

[1203 Cream]

[1203 Titanium]

[1203 Silver]

[1203 Light Cream]

[1203 Light Silver]

[1203 Light Titanium]