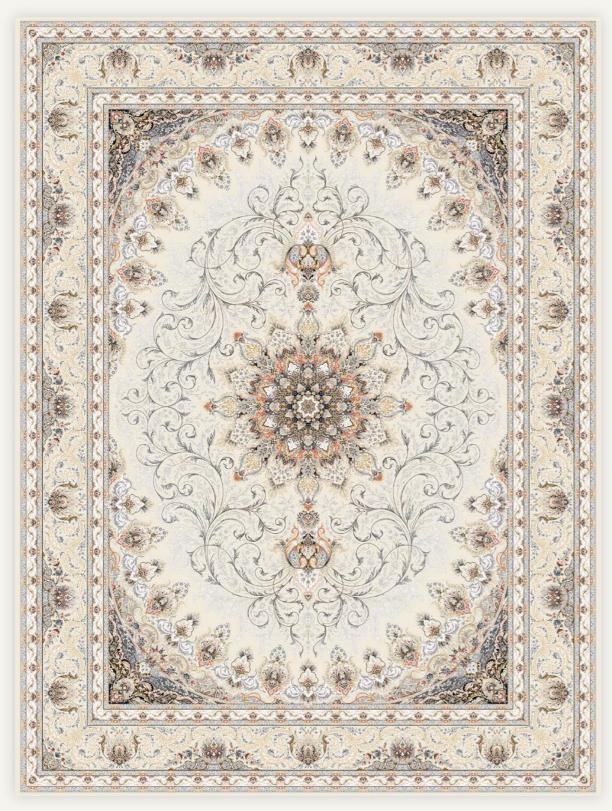

# French Style

[1203 Ocean Blue]

[1203 Cream]

[1203 Titanium]

[1203 Silver]

[1203 Light Cream]

[1203 Light Silver]

[1203 Light Titanium]