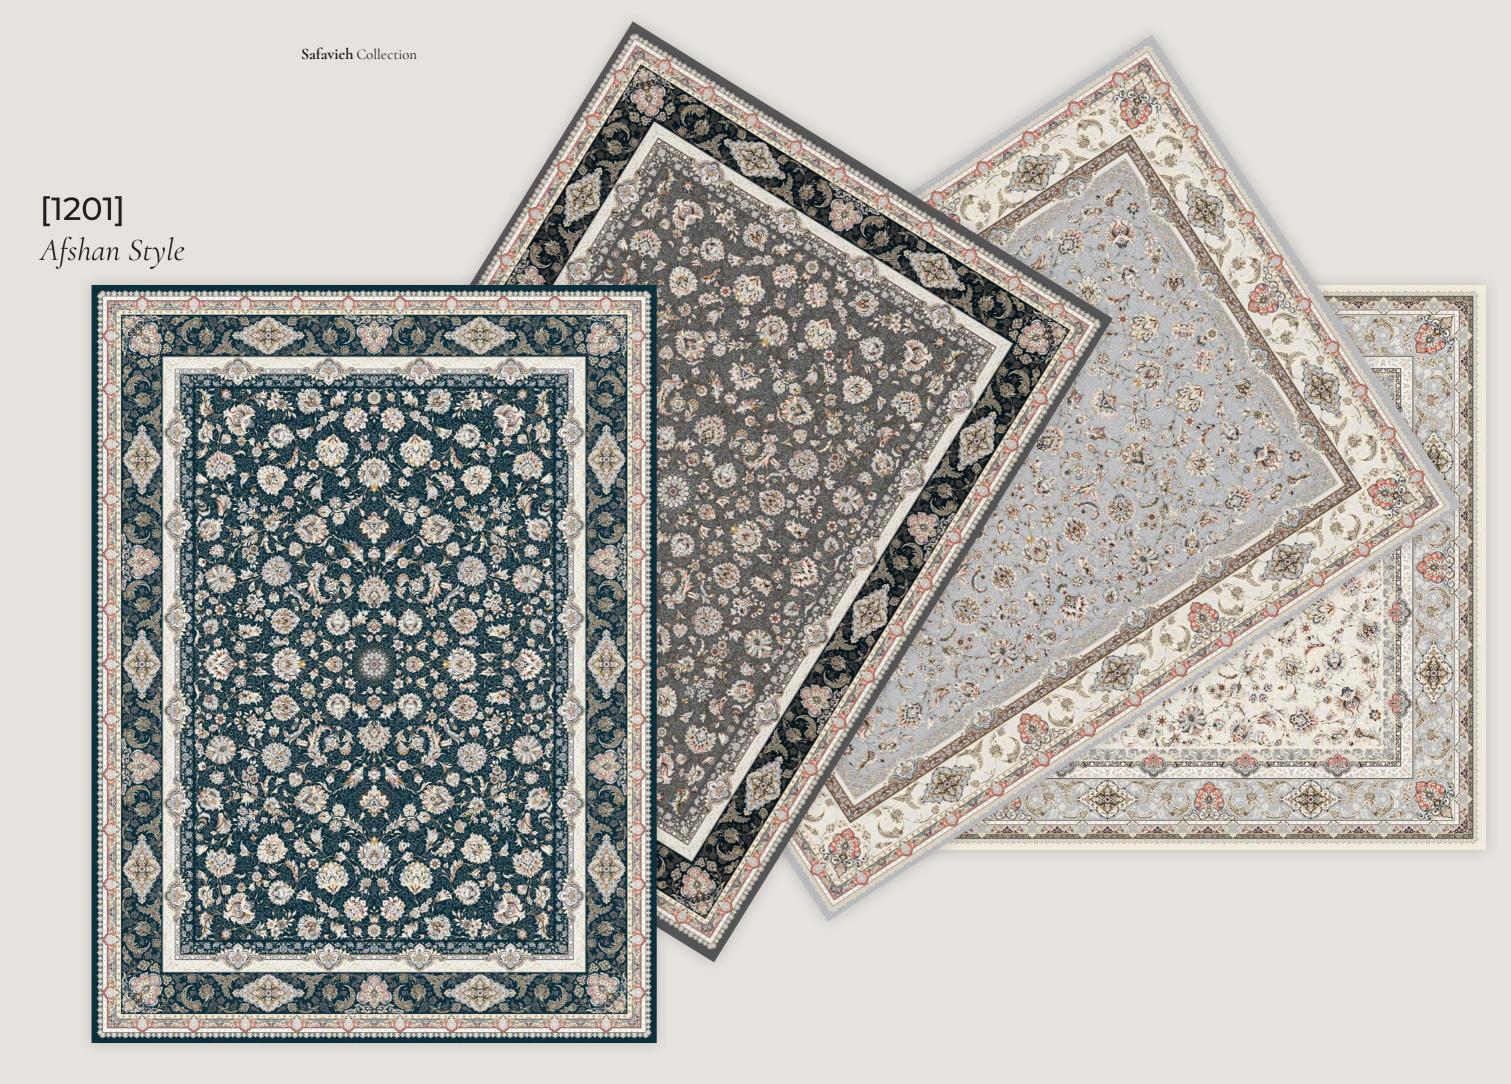

## Afshan Style

Lexon Carpet Group | Product Catalogue | 2023

[1201 Cream]

[1201 Silver]

[1201 Ocean Blue]

[1201 Titanium]

### **[1201** Light**]** Afshan Style

[1201 Light Silver]

[1201 Light Cream]

[1201 Light Titanium]