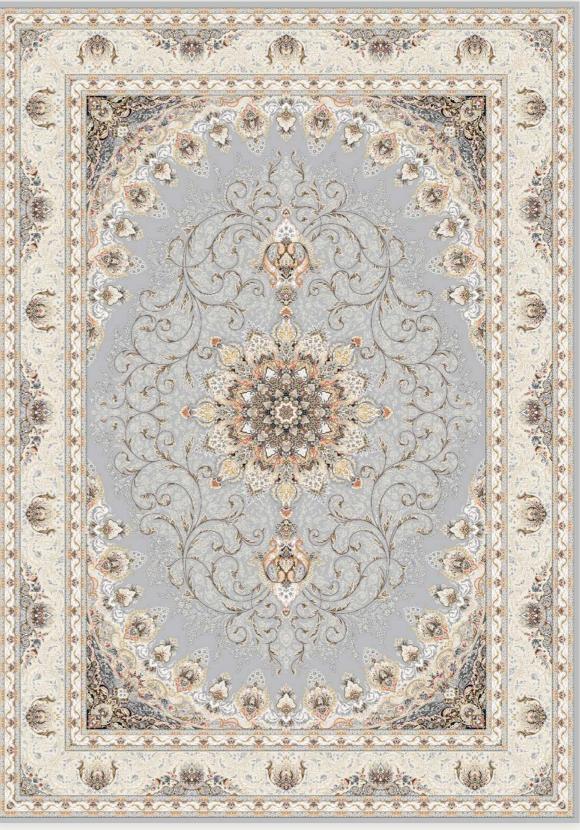

### **[1200** Light**]** Esfahan Style

[1200 Light Silver]

[1200 Light Cream]

[1200 Light Titanium]

[1200 Cream Vintage]

[1200 Titanium Vintage]

[1200 Ocean Blue Vintage]