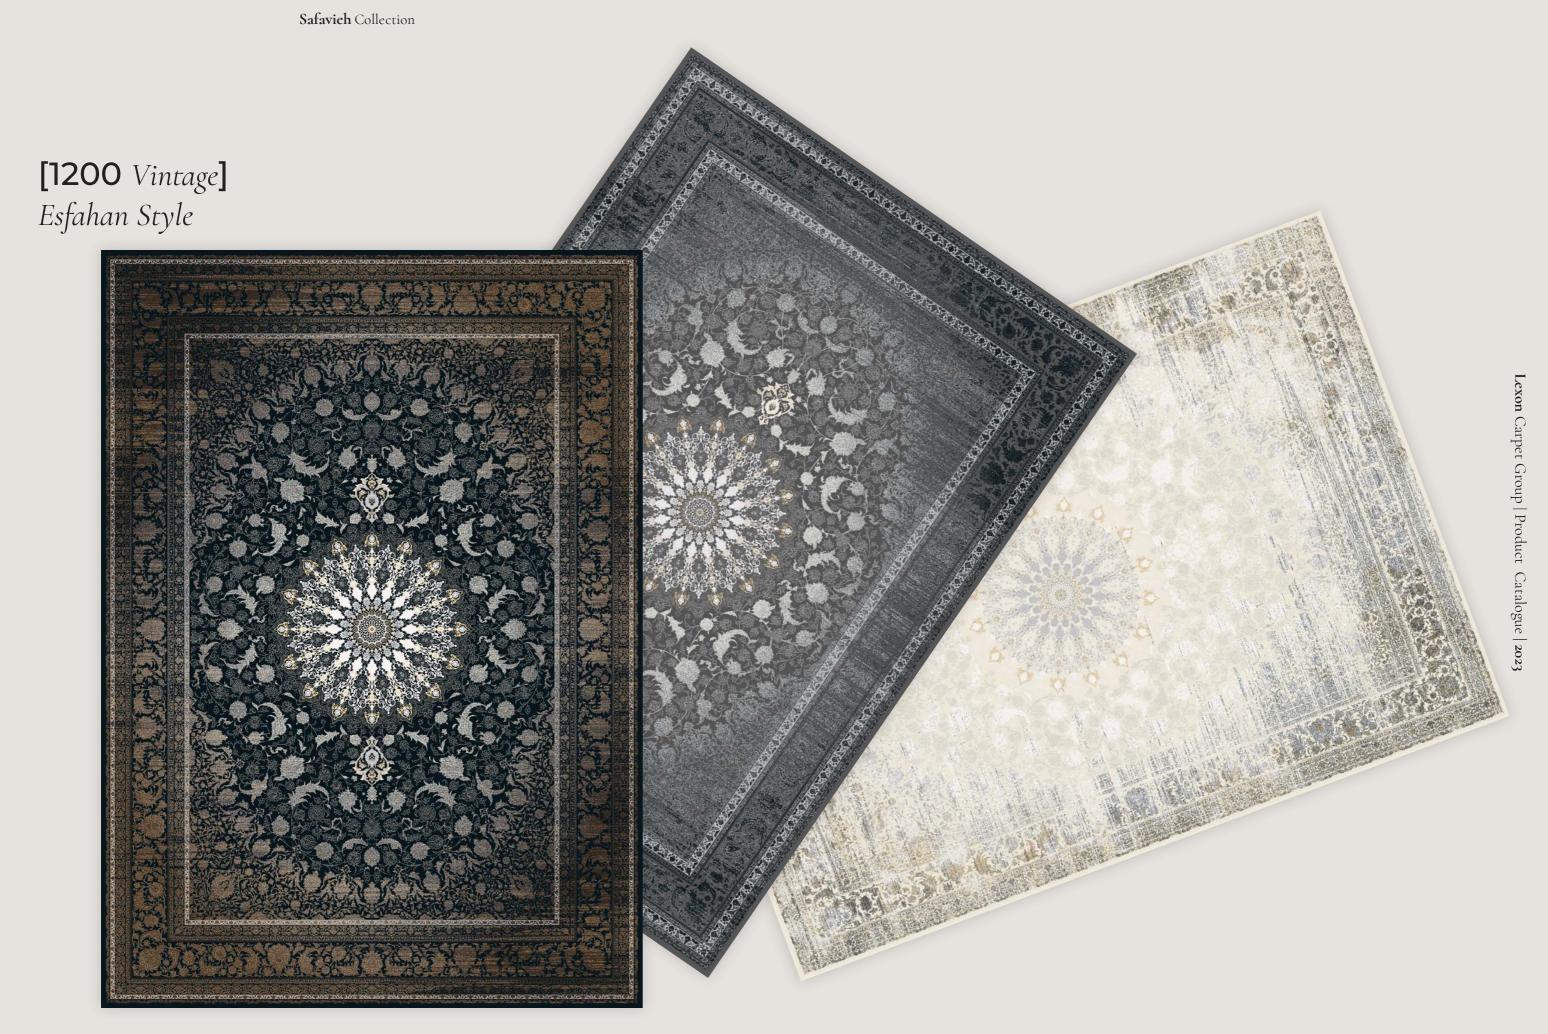

## Esfahan Style

#### **[1200]** Esfahan Style

0 Sec. Sec.

Lexon Carpet Group | Product Catalogue | 2023

[1200 Cream]

[1200 Silver]

[1200 Ocean Blue]

[1200 Titanium]

### **[1200** Light**]** Esfahan Style

[1200 Light Silver]

[1200 Light Cream]

[1200 Light Titanium]

[1200 Cream Vintage]

[1200 Titanium Vintage]

[1200 Ocean Blue Vintage]