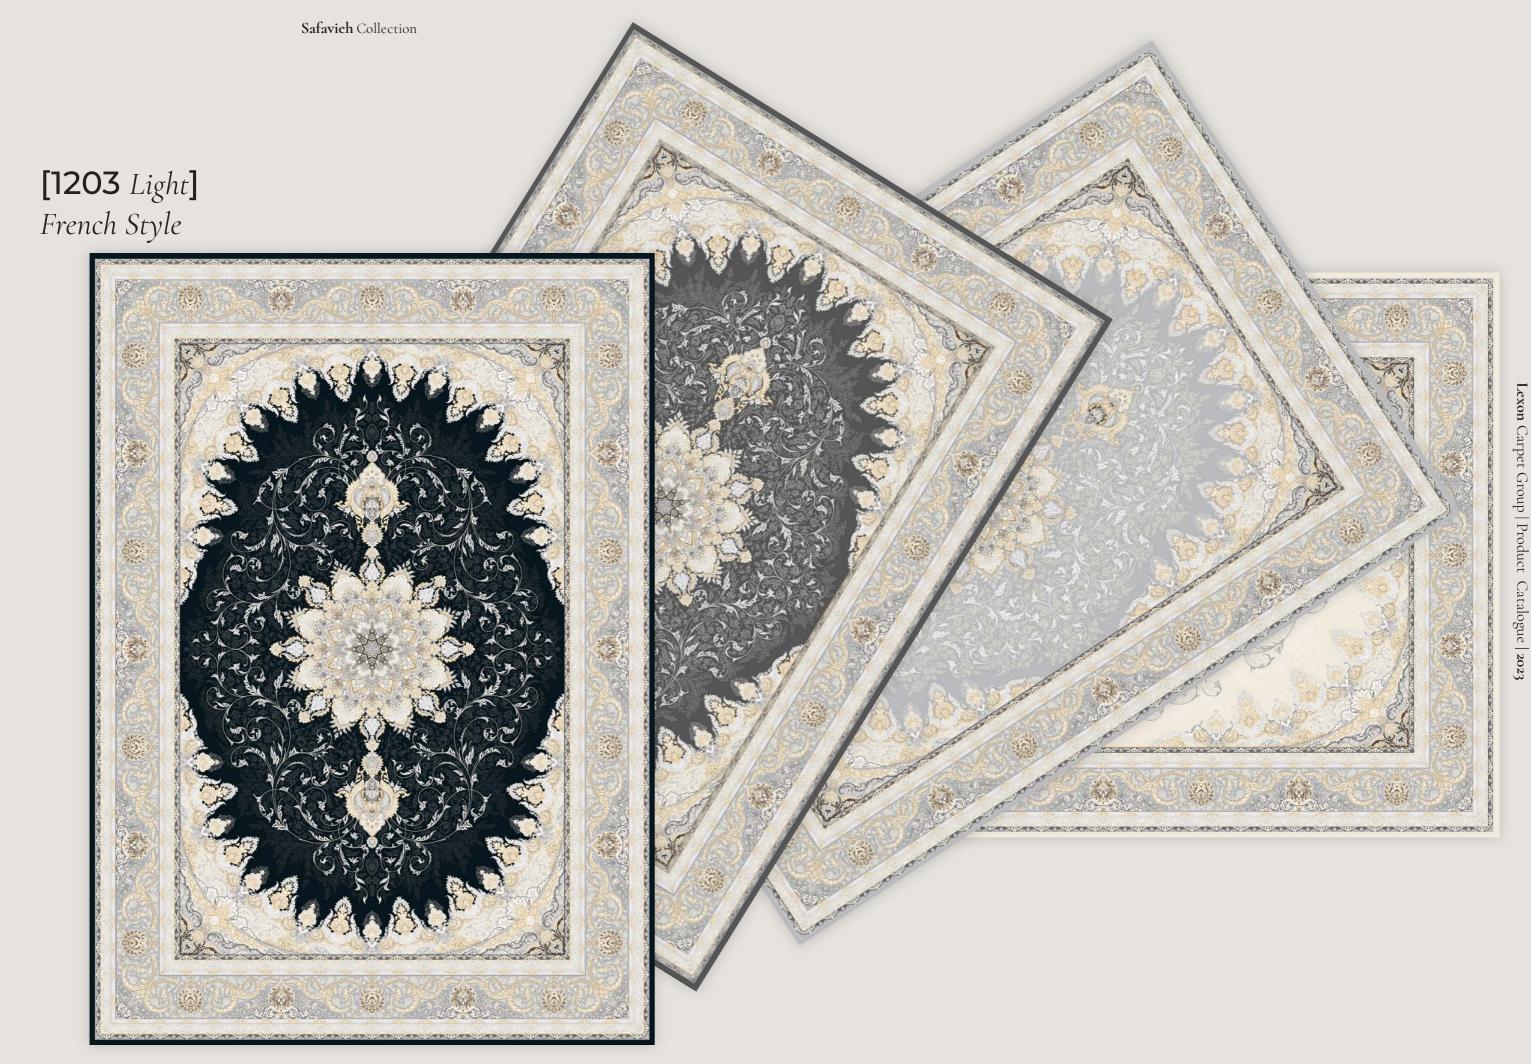

# French Style

[1203 Ocean Blue]

[1203 Cream]

[1203 Titanium]

[1203 Silver]

[1203 Light Cream]

[1203 Light Silver]

[1203 Light Titanium]

[1203 Light Ocean Blue]

..... \_\_\_\_\_ . . . . . . . . . . . . . . .....

..... \_\_\_\_\_ . . . . . . . . . . . . . . .....

Scan or upload this QR code using the WhatsApp camera to add me on WhatsApp

> sales@lexoncarpet.com www.lexoncarpet.com