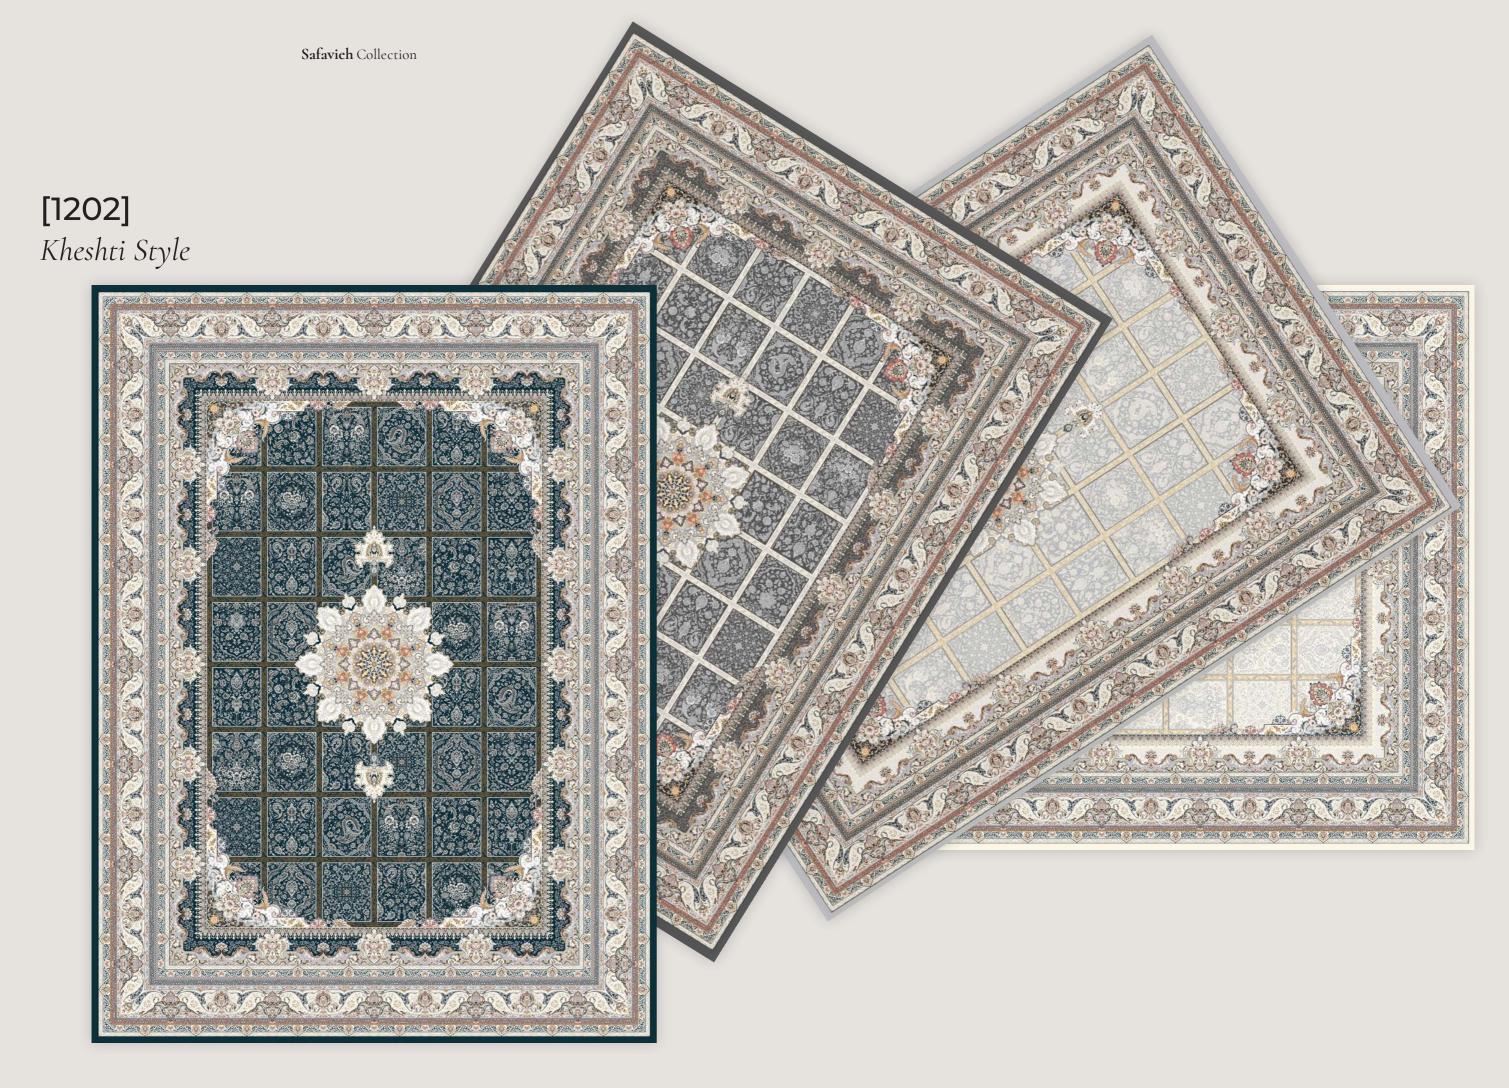

# Kheshti Style

Contraction of the second 1 th and A O F いたの 0 ST S A W A -5.0 ま いていてい A W A 22 ないた Q **((**)) Cero? A O Y いたい - at at Star of A W A 4 The charter 32 \* 3.0.5. ta anna h anns, anna h anns. A' Contraction of the second

A O A

[1202 Cream]

[1202 Silver]

Ser

6 18 81

WER O REHE LANG COMPE AUR a so Kork & O' & Kork & O' & Kork & O' & A O F 20 and a (C) Ser. 120 THERE O REALT A THERE O REALT THEFTAR O. R.VERS B.

[1202 Ocean Blue]

[1202 Titanium]