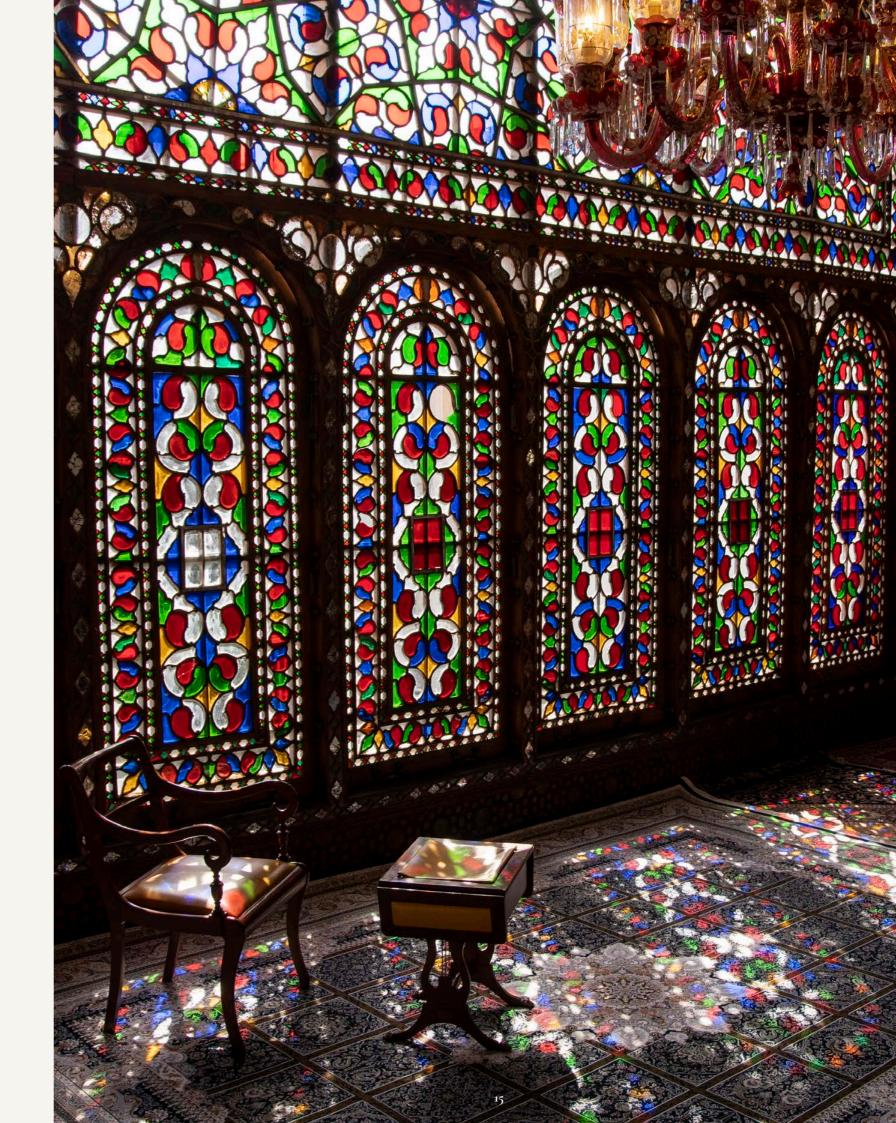

### Safavieh Collection

Safavieh art is all about the amazing art and architecture from the Safavid dynasty, which was a remarkable time from 1501 to 1722. Our collection is inspired by the beautiful designs of 17th-century Isfahan, during the rule of Shah Abbas.

These special designs can be seen in different things like buildings, carpets, crafts, and paintings. When you look at our carpets, you'll feel like you're stepping back in time and experiencing the rich history and culture of that era. It's truly a serene and awe-inspiring journey into the world of artistic beauty.