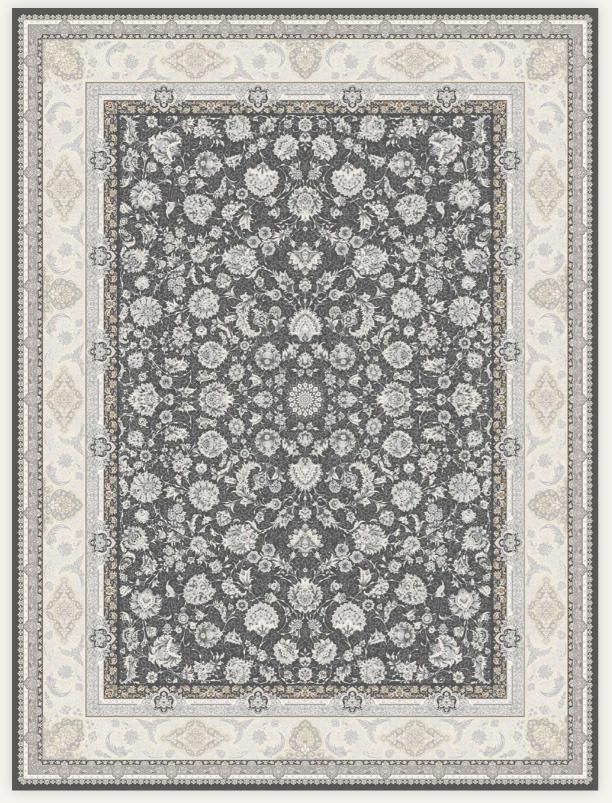

### Safavieh Collection

Safavieh art is all about the amazing art and architecture from the Safavid dynasty, which was a remarkable time from 1501 to 1722. Our collection is inspired by the beautiful designs of 17th-century Isfahan, during the rule of Shah Abbas.

These special designs can be seen in different things like buildings, carpets, crafts, and paintings. When you look at our carpets, you'll feel like you're stepping back in time and experiencing the rich history and culture of that era. It's truly a serene and awe-inspiring journey into the world of artistic beauty.

### The Attraction of a long History

We were inspired by the ancient art and handmade Persian carpets of Iran to create our collection. With the expertise of our carpet-making experts, we developed a unique design for machine-made Iranian carpets to share with the world.

To cater to different preferences and meet market demands, we chose three popular Iranian styles: Isfahan, Afshan, and Kheshti, along with the French style. To make our carpets eye-catching and versatile, we combined various shades of gray with carefully selected colors.