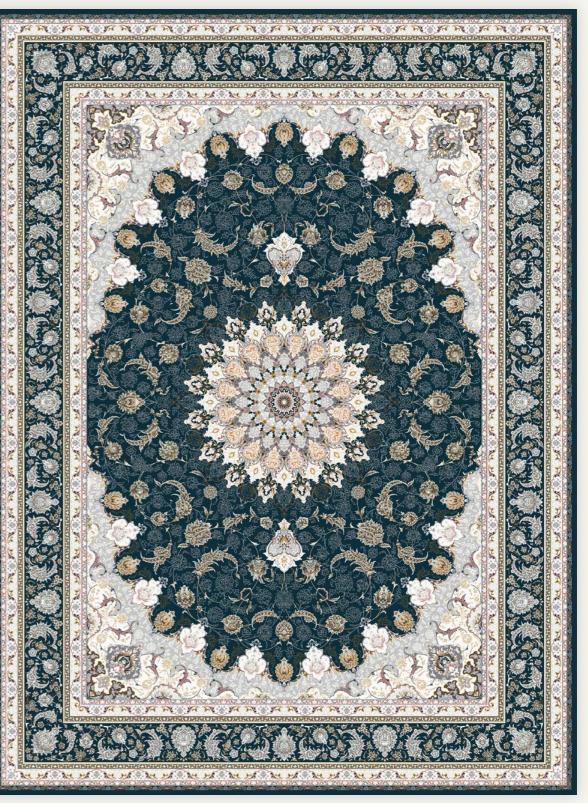

### Safavieh Collection

Safavieh art is all about the amazing art and architecture from the Safavid dynasty, which was a remarkable time from 1501 to 1722. Our collection is inspired by the beautiful designs of 17th-century Isfahan, during the rule of Shah Abbas.

These special designs can be seen in different things like buildings, carpets, crafts, and paintings. When you look at our carpets, you'll feel like you're stepping back in time and experiencing the rich history and culture of that era. It's truly a serene and awe-inspiring journey into the world of artistic beauty.

### The Attraction of a long History

We were inspired by the ancient art and handmade Persian carpets of Iran to create our collection. With the expertise of our carpet-making experts, we developed a unique design for machine-made Iranian carpets to share with the world.

To cater to different preferences and meet market demands, we chose three popular Iranian styles: Isfahan, Afshan, and Kheshti, along with the French style. To make our carpets eye-catching and versatile, we combined various shades of gray with carefully selected colors.