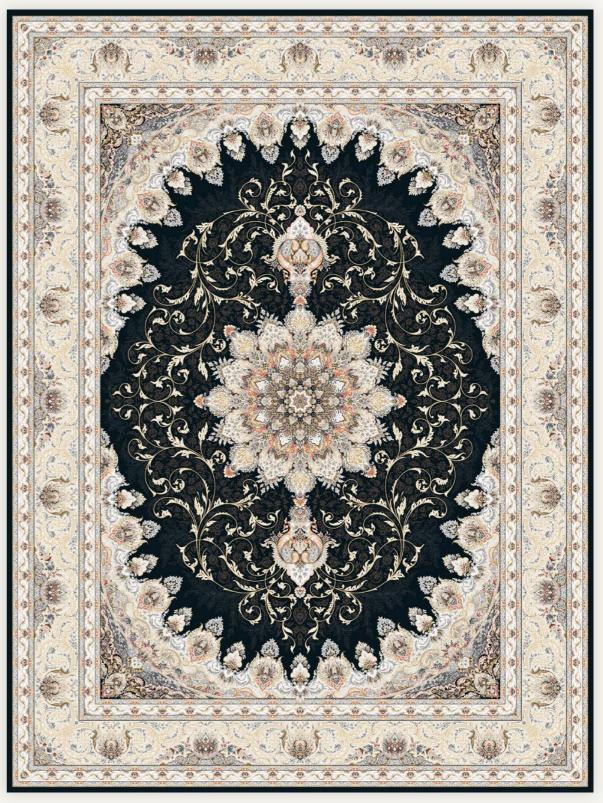

# French Style

[1203 Ocean Blue]

[1203 Cream]

[1203 Titanium]

[1203 Silver]

[1203 Light Cream]

[1203 Light Silver]

[1203 Light Titanium]