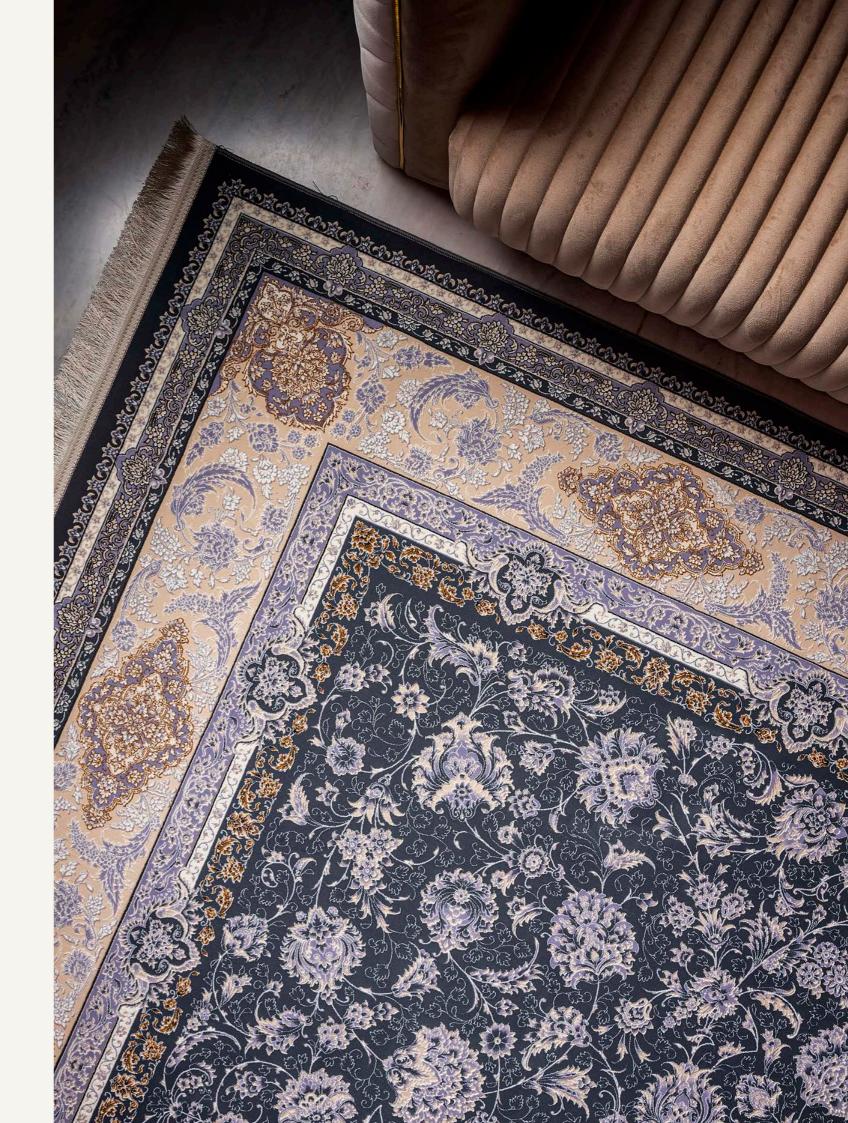

### Safavieh Collection

Safavieh art is all about the amazing art and architecture from the Safavid dynasty, which was a remarkable time from 1501 to 1722. Our collection is inspired by the beautiful designs of 17th-century Isfahan, during the rule of Shah Abbas.

These special designs can be seen in different things like buildings, carpets, crafts, and paintings. When you look at our carpets, you'll feel like you're stepping back in time and experiencing the rich history and culture of that era. It's truly a serene and awe-inspiring journey into the world of artistic beauty.

### The Attraction of a long History

We were inspired by the ancient art and handmade Persian carpets of Iran to create our collection. With the expertise of our carpet-making experts, we developed a unique design for machine-made Iranian carpets to share with the world.

To cater to different preferences and meet market demands, we chose three popular Iranian styles: Isfahan, Afshan, and Kheshti, along with the French style. To make our carpets eye-catching and versatile, we combined various shades of gray with carefully selected colors.