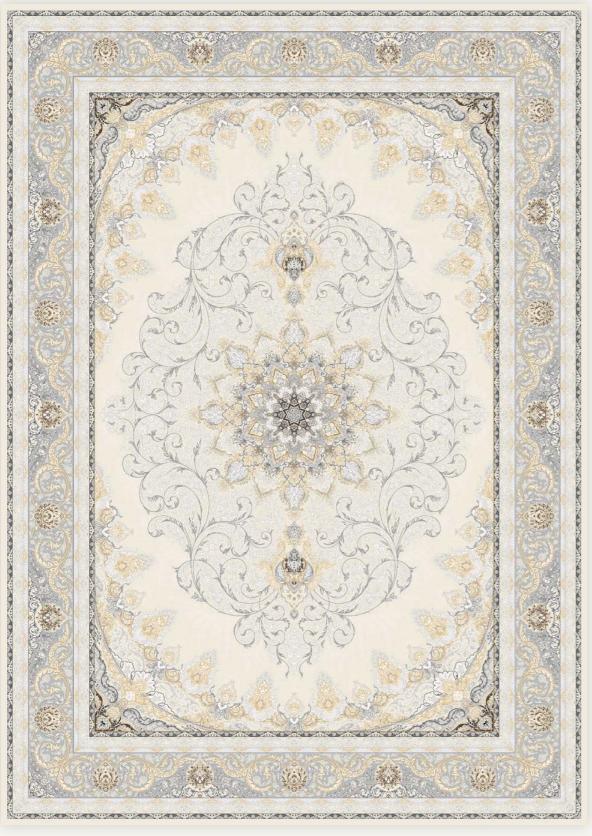

# French Style

[1203 Ocean Blue]

[1203 Cream]

[1203 Titanium]

[1203 Silver]

[1203 Light Cream]

[1203 Light Silver]

[1203 Light Titanium]

[1203 Light Ocean Blue]

..... \_\_\_\_\_ . . . . . . . . . . . . . . .....

..... \_\_\_\_\_ . . . . . . . . . . . . . . .....

Scan or upload this QR code using the WhatsApp camera to add me on WhatsApp

> sales@lexoncarpet.com www.lexoncarpet.com