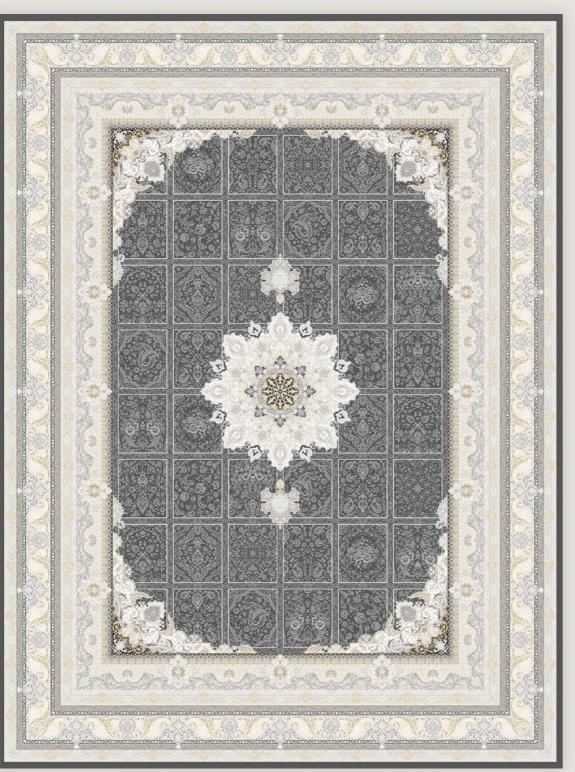

# Kheshti Style

Contraction of the second 1 th and A O F いたの 0 ST S A W A -5.0 ま いていてい A W A 22 ないた Q **((**)) Cero? A O Y いたい - at at Star of A W A 4 The charter 32 \* 3.0.5. ta anna h anns, anna h anns. A' Contraction of the second

A O A

[1202 Cream]

[1202 Silver]

Ser

6 18 81

WER O REHE LANG COMPE AUR a so Kork & O' & Kork & O' & Kork & O' & A O F 20 and a (C) Ser. 120 THERE O REALT A THERE O REALT THEFTAR O. R.VERS B.

[1202 Ocean Blue]